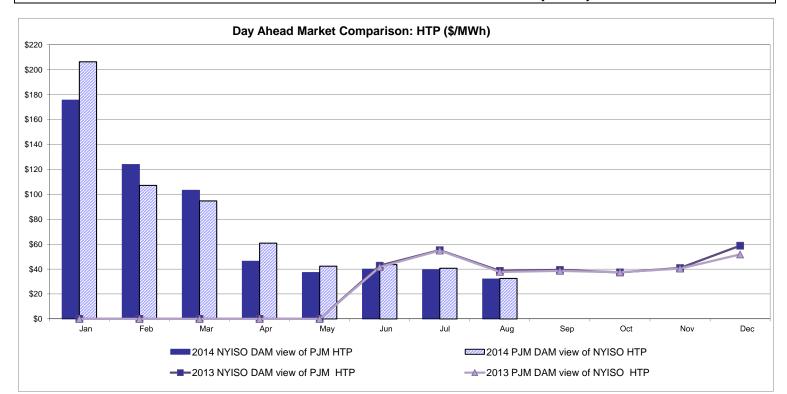

gy Price Pre-Dispatch: Projected Energy Price



## External Controllable Line: Cross Sound Cable (New England)



Note:

ISO-NE Forecast is an advisory posting @ 18:00 day before.

The DAM and R/T prices at the Shorham 13899 interface are used for ISO-NE.

The DAM and R/T prices at the CSC interface are used for NYISO.



## External Controllable Line: Northport - Norwalk (New England)



#### Note:

ISO-NE Forecast is an advisory posting @ 18:00 day before.

The DAM and R/T prices at the Northport 138 interface are used for ISO-NE.

The DAM and R/T prices at the 1385 interface are used for NYISO.



## External Controllable Line: Neptune (PJM)



## **External Comparison Hydro-Quebec**





Note:

Hydro-Quebec Prices are unavailable.



## External Controllable Line: Linden VFT (PJM)





## External Controllable Line: Hudson (PJM)



#### NYISO Real Time Price Correction Statistics

| 0044