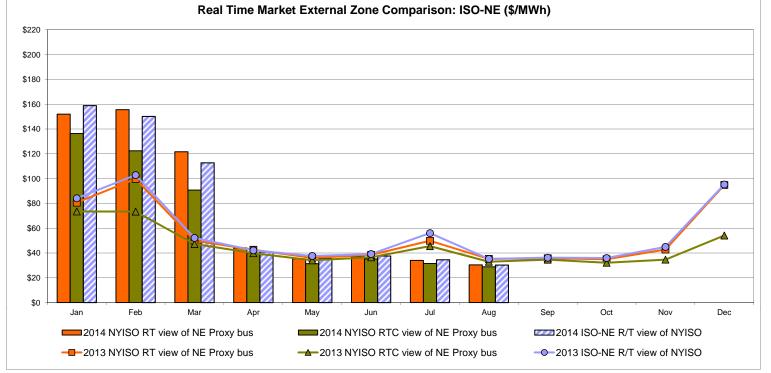

#### <u>NYISO Average Cost/MWh (Energy and Ancillary Services)</u>\* <u>from the LBMP Customer point of view</u>

| 2014                                                                              | <u>January</u> | February | March  | <u>April</u> | May    | <u>June</u> | <u>July</u> | <u>August</u> | <u>September</u> | <u>October</u>  | November                     | December                   |
|-----------------------------------------------------------------------------------|----------------|----------|--------|--------------|--------|-------------|-------------|---------------|------------------|-----------------|------------------------------|----------------------------|
| LBMP                                                                              | 183.36         | 123.19   | 109.58 | 46.08        | 40.29  | 43.38       | 43.96       | 34.48         |                  |                 |                              |                            |
| NTAC                                                                              | 0.56           | 0.64     | 0.39   | 1.18         | 0.69   | 0.78        | 0.43        | 0.41          |                  |                 |                              |                            |
| Reserve                                                                           | 0.78           | 0.49     | 0.56   | 0.46         | 0.28   | 0.27        | 0.26        | 0.26          |                  |                 |                              |                            |
| Regulation                                                                        | 0.27           | 0.21     | 0.22   | 0.13         | 0.12   | 0.12        | 0.12        | 0.13          |                  |                 |                              |                            |
| NYISO Cost of Operations                                                          | 0.69           | 0.69     | 0.69   | 0.69         | 0.69   | 0.69        | 0.69        | 0.69          |                  |                 |                              |                            |
| Uplift                                                                            | 0.17           | 0.58     | 0.35   | (0.09)       | 0.07   | (0.21)      | (0.26)      | (0.19)        |                  |                 |                              |                            |
| Uplift: Local Reliability Share                                                   | 1.43           | 0.75     | 0.63   | 0.15         | 0.51   | 0.32        | 0.29        | 0.27          |                  |                 |                              |                            |
| Uplift: Statewide Share                                                           | (1.26)         | (0.17)   | (0.27) | (0.24)       | (0.44) | (0.53)      | (0.55)      | (0.46)        |                  |                 |                              |                            |
| Voltage Support and Black Start                                                   | 0.36           | 0.36     | 0.36   | 0.36         | 0.36   | 0.36        | 0.36        | 0.36          |                  |                 |                              |                            |
| Avg Monthly Cost                                                                  | 186.18         | 126.16   | 112.15 | 48.82        | 42.50  | 45.38       | 45.56       | 36.14         |                  |                 |                              |                            |
| Avg YTD Cost                                                                      | 186.18         | 157.91   | 142.76 | 121.95       | 108.33 | 97.81       | 89.43       | 82.57         |                  |                 |                              |                            |
| TSA \$ per NYC MWh                                                                | 0.00           | 0.00     | 0.00   | 0.00         | 0.00   | 0.03        | 0.35        | 0.00          |                  |                 |                              |                            |
| 2013                                                                              | January        | February | March  | April        | May    | June        | July        | <u>August</u> | <u>September</u> | October         | November                     | December                   |
| LBMP                                                                              | 79.77          | 85.76    | 48.94  | 44.47        | 52.21  | 50.17       | 68.49       | 40.81         | 44.24            | 39.85           | 43.30                        | 66.41                      |
| NTAC                                                                              | 0.79           | 0.83     | 0.76   | 0.90         | 0.85   | 0.86        | 0.66        | 0.28          | 0.57             | 0.87            | 1.08                         | 0.59                       |
| Reserve                                                                           | 0.38           | 0.44     | 0.43   | 0.36         | 0.49   | 0.34        | 0.50        | 0.32          | 0.38             | 0.42            | 0.38                         | 0.44                       |
| Regulation                                                                        | 0.13           | 0.13     | 0.40   | 0.00         | 0.09   | 0.13        | 0.00        | 0.13          | 0.13             | 0.16            | 0.13                         | 0.12                       |
| NYISO Cost of Operations                                                          | 0.69           | 0.69     | 0.69   | 0.69         | 0.69   | 0.69        | 0.69        | 0.69          | 0.69             | 0.69            | 0.69                         | 0.69                       |
| Uplift                                                                            | 0.21           | (0.15)   | (0.33) | 0.00         | 0.41   | 0.49        | 2.06        | 0.03          | (0.05)           | 0.18            | (0.07)                       | (0.25)                     |
| Uplift: Local Reliability Share                                                   | 0.44           | 0.40     | 0.19   | 0.37         | 0.58   | 0.81        | 1.27        | 0.49          | 0.31             | 0.38            | 0.19                         | 0.12                       |
| Uplift: Statewide Share                                                           | (0.23)         | (0.55)   | (0.52) | (0.35)       | (0.17) | (0.31)      | 0.79        | (0.46)        | (0.36)           | (0.19)          | (0.25)                       | (0.37)                     |
| Voltage Support and Black Start                                                   | 0.36           | 0.36     | 0.36   | 0.36         | 0.36   | 0.36        | 0.36        | 0.36          | 0.36             | 0.36            | 0.36                         | 0.36                       |
| Avg Monthly Cost                                                                  | 82.34          | 88.06    | 50.96  | 46.91        | 55.10  | 53.05       | 72.87       | 42.62         | 46.31            | 42.54           | 45.88                        | 68.36                      |
| Avg Monthly Cost                                                                  | 02.34          | 00.00    | 50.90  | 40.91        | 55.10  | 55.05       | 12.01       | 42.02         | 40.51            | 42.34           | 45.00                        | 00.50                      |
| Avg YTD Cost                                                                      | 82.34          | 85.08    | 74.02  | 67.80        | 65.46  | 63.36       | 65.10       | 62.27         | 60.74            | 59.30           | 58.24                        | 59.13                      |
| TSA \$ per NYC MWh                                                                | 0.00           | 0.00     | 0.00   | 0.04         | 0.58   | 0.61        | 1.52        | 0.43          | 0.22             | 0.01            | 0.00                         | 0.00                       |
| 2012                                                                              | January        | February | March  | <u>April</u> | May    | <u>June</u> | July        | August        | <u>September</u> | <u>October</u>  | November                     | December                   |
| LBMP                                                                              | 44.00          | 32.45    | 28.98  | 28.31        | 34.68  | 47.37       | 63.80       | 46.24         | 39.59            | 39.30           | 50.16                        | 44.67                      |
| NTAC                                                                              | 0.85           | 0.80     | 0.68   | 0.71         | 0.72   | 0.77        | 0.58        | 0.65          | 0.57             | 0.70            | 0.75                         | 0.83                       |
| Reserve                                                                           | 0.35           | 0.25     | 0.38   | 0.32         | 0.13   | 0.36        | 0.36        | 0.22          | 0.23             | 0.29            | 0.40                         | 0.26                       |
| Regulation                                                                        | 0.10           | 0.08     | 0.13   | 0.12         | 0.09   | 0.15        | 0.15        | 0.12          | 0.09             | 0.10            | 0.11                         | 0.09                       |
| NYISO Cost of Operations                                                          | 0.64           | 0.64     | 0.64   | 0.64         | 0.64   | 0.64        | 0.64        | 0.64          | 0.64             | 0.64            | 0.64                         | 0.64                       |
| Uplift                                                                            | 0.44           | 0.17     | 0.00   | (0.18)       | (0.11) | 0.61        | 0.23        | 0.22          | (0.33)           | 1.04            | 0.82                         | (0.11)                     |
| Uplift: Local Reliability Share                                                   | 0.49           | 0.27     | 0.19   | 0.07         | 0.25   | 0.42        | 0.49        | 0.83          | 0.26             | 0.67            | 0.72                         | 0.30                       |
| Uplift: Statewide Share                                                           | (0.05)         | (0.10)   | (0.19) | (0.25)       | (0.36) | 0.19        | (0.26)      | (0.61)        | (0.59)           | 0.38            | 0.11                         | (0.41)                     |
| Voltage Support and Black Start                                                   | 0.37           | 0.37     | 0.37   | 0.37         | 0.37   | 0.37        | 0.37        | 0.37          | 0.37             | 0.37            | 0.37                         | 0.37                       |
| Avg Monthly Cost                                                                  | 46.75          | 34.75    | 31.19  | 30.29        | 36.52  | 50.27       | 66.14       | 48.46         | 41.17            | 42.44           | 53.26                        | 46.74                      |
| Avg YTD Cost                                                                      | 46.75          | 41.12    | 37.96  | 36.09        | 36.18  | 38.89       | 44.26       | 44.91         | 44.51            | 44.33           | 45.14                        | 45.28                      |
| TSA \$ per NYC MWh<br>* Excludes ICAP payments.<br>Market Mitigation and Analysis | 0.00           | 0.00     | 0.00   | 0.00         | 1.52   | 0.45        | 0.85        | 0.46          | 0.59             | 0.00<br>Data re | 0.00<br>eflects true-ups thr | <b>0.00</b><br>u Mar 2014. |