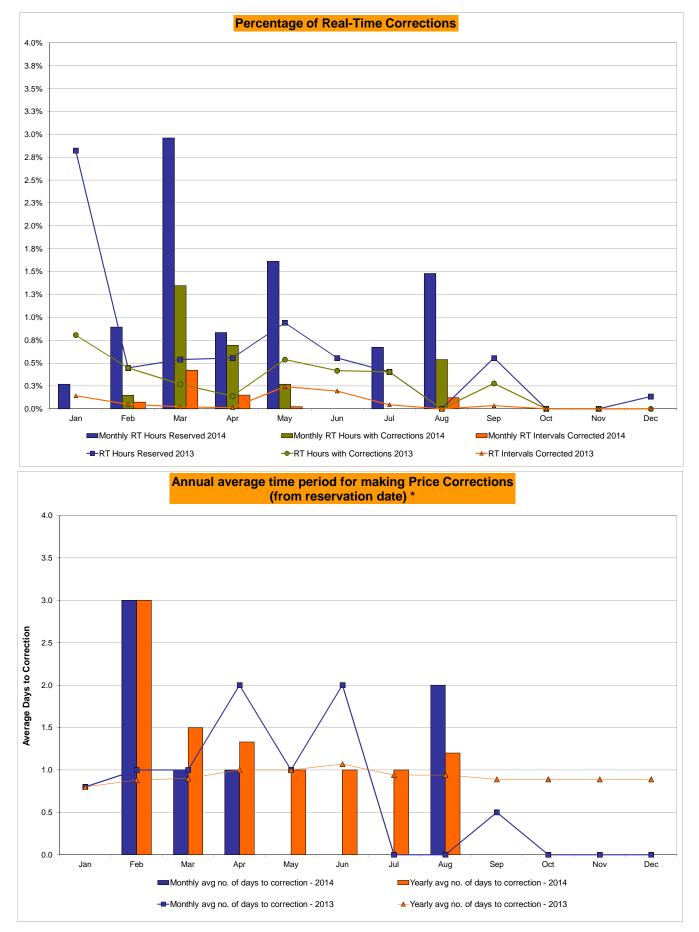

<br>720<br>0.42%<br>0.44%<br>17<br>8,740<br>0.19%<br>0.19%<br>0.11%<br>4<br>720<br>0.56%<br>0.99%<br>2.00<br>1.07 | 3<br>744<br>0.40%<br>0.43%<br>4<br>9,079<br>0.04%<br>0.10%<br>3<br>744<br>0.40%<br>0.90%<br>0.00<br>0.94 | 0<br>744<br>0.00%<br>0.38%<br>0<br>9,002<br>0.00%<br>0.09%<br>0<br>744<br>0.00%<br>0.79%<br>0.00<br>0.94 | 2<br>720<br>0.28%<br>0.37%<br>3<br>8,760<br>0.03%<br>0.08%<br>4<br>720<br>0.56%<br>0.76%<br>0.50<br>0.89 | 0<br>744<br>0.00%<br>0.33%<br>0<br>9,041<br>0.00%<br>0.07%<br>0<br>744<br>0.00%<br>0.69%<br>0.00<br>0.89 | 0<br>721<br>0.00%<br>0.30%<br>0<br>8,854<br>0.00%<br>0.07%<br>0<br>721<br>0.00%<br>0.62%<br>0.00<br>0.89 | 0<br>744<br>0.00%<br>0.27%<br>0<br>9,073<br>0.00%<br>0.06%<br>1<br>744<br>0.13%<br>0.58%<br>0.00<br>0.89 |

\* Calendar days from reservation date.



\* Calendar days from reservation date.

Market Mitigation and Analysis Prepared: 9/8/2014 3:10 PM

#### NYISO Virtual Trading Average MWh per day



Market Mitigation and Analysis Prepared: 9/3/2014 2:00 PM



Market Mitigation and Analysis Prepared: 9/2/2014 3:09 PM

#### Virtual Load and Supply Zonal Statistics (Average MWh/day) - 2014

|        | ]                | Minterall | and Did          | Vintual O | unally Did       |        |        | Vinteral  |                  | Vintual O  | make Did         |         |        | \/:=++!!  |                  |            | un miles Dist    |
|--------|------------------|-----------|------------------|-----------|------------------|--------|--------|-----------|------------------|------------|------------------|---------|--------|----------