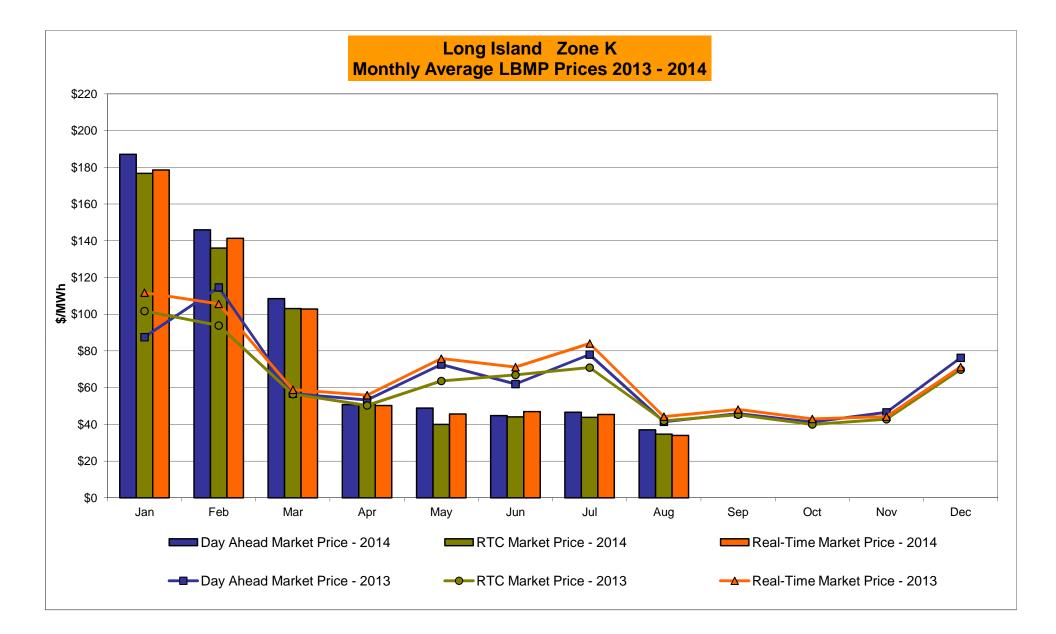

## Market Performance Highlights for August 2014

- LBMP for August is \$34.48/MWh; lower than the \$43.96/MWh in July 2014 and the \$40.81/MWh in August 2013.
  - Day Ahead and Real Time Load Weighted LBMPs are lower compared to July.
- August 2014 average year-to-date monthly cost of \$82.57/MWh is a 33% increase from \$62.27/MWh in August 2013.
- Average daily sendout is 470 GWh/day in August; lower than 496 GWh/day in July 2014 and lower than 485 GWh/day in August 2013.
- Natural gas prices were lower compared to the previous month and distillate prices were mixed compared to the previous month.
  - Natural Gas (Transco Z6 NY) was \$2.42/MMBtu, down 9% from \$2.66/MMBtu in July.
  - Jet Kerosene Gulf Coast was \$21.03/MMBtu, up from \$20.87/MMBtu in July.
  - Ultra Low Sulfur No.2 Diesel NY Harbor was \$20.36/MMBtu, down from \$20.58/MMBtu in July.
- Uplift per MWh is higher compared to the previous month.
  - Uplift (not including NYISO cost of operations) is (\$0.19)/MWh; higher than (\$0.26)/MWh in July.
    - The Local Reliability Share is \$0.27/MWh, lower than \$0.29 in July.
    - The Statewide Share is (\$0.46)/MWh, higher than (\$0.55)/MWh in July.
  - TSA \$ per NYC MWh is \$0.00/MWh.
  - Total uplift costs (Schedule 1 components including NYISO Cost of Operations) are lower than July.

#### <u>NYISO Average Cost/MWh (Energy and Ancillary Services)</u>\* <u>from the LBMP Customer point of view</u>

| 2014                                                                              | <u>January</u> | February | March  | <u>April</u> | May    | <u>June</u> | <u>July</u> | <u>August</u> | <u>September</u> | <u>October</u>  | November                     | December                   |
|-----------------------------------------------------------------------------------|----------------|----------|--------|--------------|--------|-------------|-------------|---------------|------------------|-----------------|------------------------------|----------------------------|
| LBMP                                                                              | 183.36         | 123.19   | 109.58 | 46.08        | 40.29  | 43.38       | 43.96       | 34.48         |                  |                 |                              |                            |
| NTAC                                                                              | 0.56           | 0.64     | 0.39   | 1.18         | 0.69   | 0.78        | 0.43        | 0.41          |                  |                 |                              |                            |
| Reserve                                                                           | 0.78           | 0.49     | 0.56   | 0.46         | 0.28   | 0.27        | 0.26        | 0.26          |                  |                 |                              |                            |
| Regulation                                                                        | 0.27           | 0.21     | 0.22   | 0.13         | 0.12   | 0.12        | 0.12        | 0.13          |                  |                 |                              |                            |
| NYISO Cost of Operations                                                          | 0.69           | 0.69     | 0.69   | 0.69         | 0.69   | 0.69        | 0.69        | 0.69          |                  |                 |                              |                            |
| Uplift                                                                            | 0.17           | 0.58     | 0.35   | (0.09)       | 0.07   | (0.21)      | (0.26)      | (0.19)        |                  |                 |                              |                            |
| Uplift: Local Reliability Share                                                   | 1.43           | 0.75     | 0.63   | 0.15         | 0.51   | 0.32        | 0.29        | 0.27          |                  |                 |                              |                            |
| Uplift: Statewide Share                                                           | (1.26)         | (0.17)   | (0.27) | (0.24)       | (0.44) | (0.53)      | (0.55)      | (0.46)        |                  |                 |                              |                            |
| Voltage Support and Black Start                                                   | 0.36           | 0.36     | 0.36   | 0.36         | 0.36   | 0.36        | 0.36        | 0.36          |                  |                 |                              |                            |
| Avg Monthly Cost                                                                  | 186.18         | 126.16   | 112.15 | 48.82        | 42.50  | 45.38       | 45.56       | 36.14         |                  |                 |                              |                            |
| Avg YTD Cost                                                                      | 186.18         | 157.91   | 142.76 | 121.95       | 108.33 | 97.81       | 89.43       | 82.57         |                  |                 |                              |                            |
| TSA \$ per NYC MWh                                                                | 0.00           | 0.00     | 0.00   | 0.00         | 0.00   | 0.03        | 0.35        | 0.00          |                  |                 |                              |                            |
| 2013                                                                              | January        | February | March  | April        | May    | June        | July        | <u>August</u> | <u>September</u> | October         | November                     | December                   |
| LBMP                                                                              | 79.77          | 85.76    | 48.94  | 44.47        | 52.21  | 50.17       | 68.49       | 40.81         | 44.24            | 39.85           | 43.30                        | 66.41                      |
| NTAC                                                                              | 0.79           | 0.83     | 0.76   | 0.90         | 0.85   | 0.86        | 0.66        | 0.28          | 0.57             | 0.87            | 1.08                         | 0.59                       |
| Reserve                                                                           | 0.38           | 0.44     | 0.43   | 0.36         | 0.49   | 0.34        | 0.50        | 0.32          | 0.38             | 0.42            | 0.38                         | 0.44                       |
| Regulation                                                                        | 0.13           | 0.13     | 0.40   | 0.00         | 0.09   | 0.13        | 0.00        | 0.13          | 0.13             | 0.16            | 0.13                         | 0.12                       |
| NYISO Cost of Operations                                                          | 0.69           | 0.69     | 0.69   | 0.69         | 0.69   | 0.69        | 0.69        | 0.69          | 0.69             | 0.69            | 0.69                         | 0.69                       |
| Uplift                                                                            | 0.21           | (0.15)   | (0.33) | 0.00         | 0.41   | 0.49        | 2.06        | 0.03          | (0.05)           | 0.18            | (0.07)                       | (0.25)                     |
| Uplift: Local Reliability Share                                                   | 0.44           | 0.40     | 0.19   | 0.37         | 0.58   | 0.81        | 1.27        | 0.49          | 0.31             | 0.38            | 0.19                         | 0.12                       |
| Uplift: Statewide Share                                                           | (0.23)         | (0.55)   | (0.52) | (0.35)       | (0.17) | (0.31)      | 0.79        | (0.46)        | (0.36)           | (0.19)          | (0.25)                       | (0.37)                     |
| Voltage Support and Black Start                                                   | 0.36           | 0.36     | 0.36   | 0.36         | 0.36   | 0.36        | 0.36        | 0.36          | 0.36             | 0.36            | 0.36                         | 0.36                       |
| Avg Monthly Cost                                                                  | 82.34          | 88.06    | 50.96  | 46.91        | 55.10  | 53.05       | 72.87       | 42.62         | 46.31            | 42.54           | 45.88                        | 68.36                      |
| Avg Monthly Cost                                                                  | 02.34          | 00.00    | 50.90  | 40.91        | 55.10  | 55.05       | 12.01       | 42.02         | 40.51            | 42.34           | 45.00                        | 00.50                      |
| Avg YTD Cost                                                                      | 82.34          | 85.08    | 74.02  | 67.80        | 65.46  | 63.36       | 65.10       | 62.27         | 60.74            | 59.30           | 58.24                        | 59.13                      |
| TSA \$ per NYC MWh                                                                | 0.00           | 0.00     | 0.00   | 0.04         | 0.58   | 0.61        | 1.52        | 0.43          | 0.22             | 0.01            | 0.00                         | 0.00                       |
| 2012                                                                              | January        | February | March  | <u>April</u> | May    | <u>June</u> | July        | August        | <u>September</u> | <u>October</u>  | November                     | December                   |
| LBMP                                                                              | 44.00          | 32.45    | 28.98  | 28.31        | 34.68  | 47.37       | 63.80       | 46.24         | 39.59            | 39.30           | 50.16                        | 44.67                      |
| NTAC                                                                              | 0.85           | 0.80     | 0.68   | 0.71         | 0.72   | 0.77        | 0.58        | 0.65          | 0.57             | 0.70            | 0.75                         | 0.83                       |
| Reserve                                                                           | 0.35           | 0.25     | 0.38   | 0.32         | 0.13   | 0.36        | 0.36        | 0.22          | 0.23             | 0.29            | 0.40                         | 0.26                       |
| Regulation                                                                        | 0.10           | 0.08     | 0.13   | 0.12         | 0.09   | 0.15        | 0.15        | 0.12          | 0.09             | 0.10            | 0.11                         | 0.09                       |
| NYISO Cost of Operations                                                          | 0.64           | 0.64     | 0.64   | 0.64         | 0.64   | 0.64        | 0.64        | 0.64          | 0.64             | 0.64            | 0.64                         | 0.64                       |
| Uplift                                                                            | 0.44           | 0.17     | 0.00   | (0.18)       | (0.11) | 0.61        | 0.23        | 0.22          | (0.33)           | 1.04            | 0.82                         | (0.11)                     |
| Uplift: Local Reliability Share                                                   | 0.49           | 0.27     | 0.19   | 0.07         | 0.25   | 0.42        | 0.49        | 0.83          | 0.26             | 0.67            | 0.72                         | 0.30                       |
| Uplift: Statewide Share                                                           | (0.05)         | (0.10)   | (0.19) | (0.25)       | (0.36) | 0.19        | (0.26)      | (0.61)        | (0.59)           | 0.38            | 0.11                         | (0.41)                     |
| Voltage Support and Black Start                                                   | 0.37           | 0.37     | 0.37   | 0.37         | 0.37   | 0.37        | 0.37        | 0.37          | 0.37             | 0.37            | 0.37                         | 0.37                       |
| Avg Monthly Cost                                                                  | 46.75          | 34.75    | 31.19  | 30.29        | 36.52  | 50.27       | 66.14       | 48.46         | 41.17            | 42.44           | 53.26                        | 46.74                      |
| Avg YTD Cost                                                                      | 46.75          | 41.12    | 37.96  | 36.09        | 36.18  | 38.89       | 44.26       | 44.91         | 44.51            | 44.33           | 45.14                        | 45.28                      |
| TSA \$ per NYC MWh<br>* Excludes ICAP payments.<br>Market Mitigation and Analysis | 0.00           | 0.00     | 0.00   | 0.00         | 1.52   | 0.45        | 0.85        | 0.46          | 0.59             | 0.00<br>Data re | 0.00<br>eflects true-ups thr | <b>0.00</b><br>u Mar 2014. |