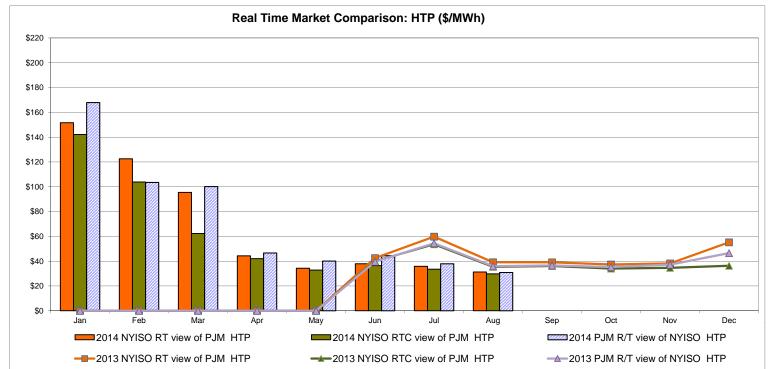

## External Controllable Line: Cross Sound Cable (New England)



Note:

ISO-NE Forecast is an advisory posting @ 18:00 day before.

The DAM and R/T prices at the Shorham 13899 interface are used for ISO-NE.

The DAM and R/T prices at the CSC interface are used for NYISO.



## External Controllable Line: Northport - Norwalk (New England)



#### Note:

ISO-NE Forecast is an advisory posting @ 18:00 day before.

The DAM and R/T prices at the Northport 138 interface are used for ISO-NE.

The DAM and R/T prices at the 1385 interface are used for NYISO.



## External Controllable Line: Neptune (PJM)



## **External Comparison Hydro-Quebec**





Note:

Hydro-Quebec Prices are unavailable.



## External Controllable Line: Linden VFT (PJM)





## External Controllable Line: Hudson (PJM)



#### NYISO Real Time Price Correction Statistics

| 0044