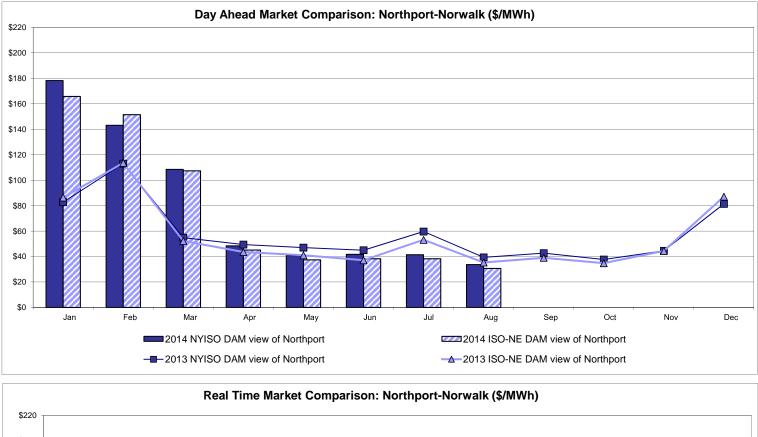

Prices 2013 - 2014



Market Mitigation and Analysis Prepared:9/3/2014 2:08 PM



Market Mitigation and Analysis Prepared:9/3/2014 2:09 PM



Market Mitigation and Analysis Prepared:9/3/2014 2:09 PM





Market Mitigation and Analysis Prepared:9/2/2014 2:59 PM



## **External Comparison ISO-New England**





## **External Comparison PJM**

### **External Comparison Ontario IESO**



Notes: Exchange factor used for August 2014 was 0.9153 to US \$ HOEP: Hourly Ontario Energy Price Pre-Dispatch: Projected Energy Price



## External Controllable Line: Cross Sound Cable (New England)



Note:

ISO-NE Forecast is an advisory posting @ 18:00 day before.

The DAM and R/T prices at the Shorham 13899 interface are used for ISO-NE.

The DAM and R/T prices at the CSC interface are used for NYISO.



## External Controllable Line: Northport - Norwalk (New England)



#### Note:

ISO-NE Forecast is an advisory posting @ 18:00 day before.

The DAM and R/T prices at the Northport 138 interface are used for ISO-NE.

The DAM and R/T prices at the 1385 interface are used for NYISO.



## External Controllable Line: Neptune (PJM)



## **External Comparison Hydro-Quebec**





Note:

Hydro-Quebec Prices are unavailable.



## External Controllable Line: Linden VFT (PJM)





## External Controllable Line: Hudson (PJM)



#### NYISO Real Time Price Correction Statistics

| 0044