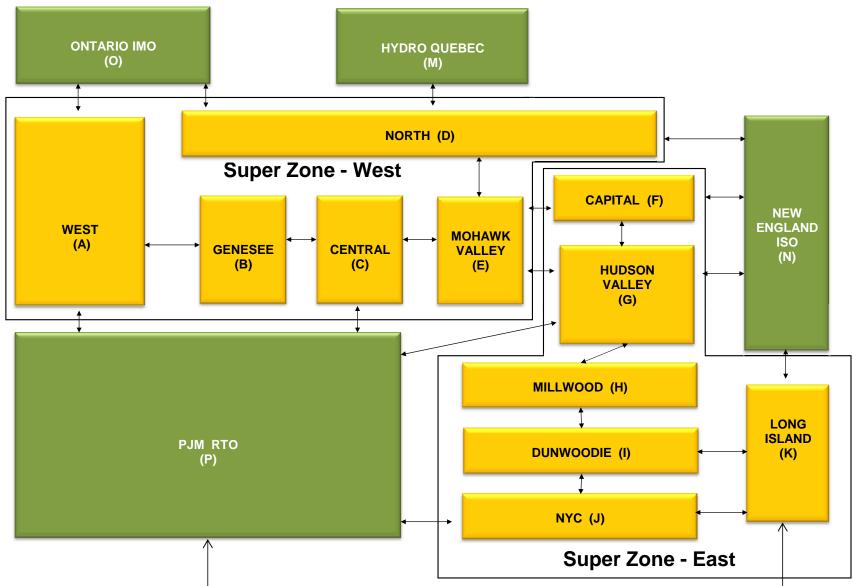

0.00\\ 0.00\\ 0.00\\ 0.00\\ 0.00\\ 0.00\\ 0.00\\ 0.00\\ 0.00\\ 0.00\\ 0.00\\ 0.00\\ 0.00\\ 0.00\\ 0.00\\ 0.00\\ 0.00\\ 0.00\\ 0.00\\ 0.00\\ 0.00\\ 0.00\\ 0.00\\ 0.00\\ 0.00\\ 0.00\\ 0.00\\ 0.00\\ 0.00\\ 0.00\\ 0.00\\ 0.00\\ 0.00\\ 0.00\\ 0.00\\ 0.00\\ 0.00\\ 0.00\\ 0.00\\ 0.00\\ 0.00\\ 0.00\\ 0.00\\ 0.00\\ 0.00\\ 0.00\\ 0.00\\ 0.00\\ 0.00\\ 0.00\\ 0.00\\ 0.00\\ 0.00\\ 0.00\\ 0.00\\ 0.00\\ 0.00\\ 0.00\\ 0.00\\ 0.00\\ 0.00\\ 0.00\\ 0.00\\ 0.00\\ 0.00\\ 0.00\\ 0.00\\$ | $\begin{array}{c} 10.35\\ 5.23\\ 4.37\\ 0.87\\ 0.65\\ 0.65\\ 9.74\\ 9.74\\ 9.74\\ \hline 9.53\\ 5.16\\ 1.17\\ 0.13\\ 0.00\\ 0.00\\ 13.75\\ 13.75\\ 0.20\\ \hline 7.29\\ 3.31\\ 1.31\\ 0.34\\ 0.00\\ 0.00\\ \hline 0.00\\ \hline \end{array}$ |



Market Mitigation and Analysis Prepared: 9/2/2014 2:51 PM







# NYISO LBMP ZONES



Market Mitigation and Analysis Prepared: 9/2/2014 3:14 PM

#### Billing Codes for Chart 4-C

| Chart - C Category Name                   | <b>Billing Code</b> | Billing Category Name                                                              |
|-------------------------------------------|---------------------|------------------------------------------------------------------------------------|
| Bid Production Cost Guarantee Balancing   | 81203               | Balancing NYISO Bid Production Cost Guarantee - Internal Units                     |
| Bid Production Cost Guarantee Balancing   | 81204               | Balancing NYISO Bid Production Cost Guarantee - External Units                     |
| Bid Production Cost Guarantee Balancing   | 81205               | Balancing NYISO Bid Produ