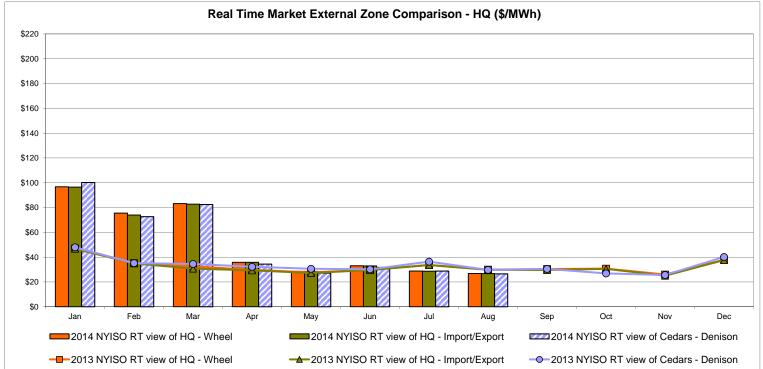

IESO**



Notes: Exchange factor used for August 2014 was 0.9153 to US \$ HOEP: Hourly Ontario Energy Price Pre-Dispatch: Projected Energy Price



## External Controllable Line: Cross Sound Cable (New England)



Note:

ISO-NE Forecast is an advisory posting @ 18:00 day before.

The DAM and R/T prices at the Shorham 13899 interface are used for ISO-NE.

The DAM and R/T prices at the CSC interface are used for NYISO.



## External Controllable Line: Northport - Norwalk (New England)



#### Note:

ISO-NE Forecast is an advisory posting @ 18:00 day before.

The DAM and R/T prices at the Northport 138 interface are used for ISO-NE.

The DAM and R/T prices at the 1385 interface are used for NYISO.



## External Controllable Line: Neptune (PJM)



## **External Comparison Hydro-Quebec**





Note:

Hydro-Quebec Prices are unavailable.



## External Controllable Line: Linden VFT (PJM)





## External Controllable Line: Hudson (PJM)



#### NYISO Real Time Price Correction Statistics

| 0044