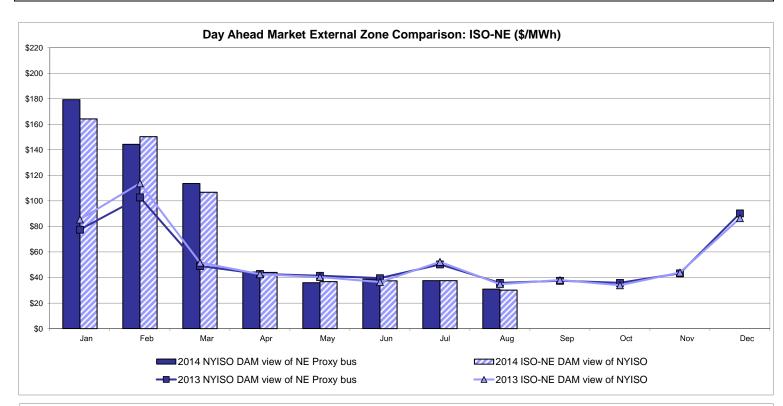

#### <u>NYISO Average Cost/MWh (Energy and Ancillary Services)</u>\* <u>from the LBMP Customer point of view</u>

| 2014                                                                              | <u>January</u> | February | March  | <u>April</u> | May    | <u>June</u> | <u>July</u> | <u>August</u> | <u>September</u> | <u>October</u>  | November                     | December                   |
|-----------------------------------------------------------------------------------|----------------|----------|--------|--------------|--------|-------------|-------------|---------------|------------------|-----------------|------------------------------|----------------------------|
| LBMP                                                                              | 183.36         | 123.19   | 109.58 | 46.08        | 40.29  | 43.38       | 43.96       | 34.48         |                  |                 |                              |                            |
| NTAC                                                                              | 0.56           | 0.64     | 0.39   | 1.18         | 0.69   | 0.78        | 0.43        | 0.41          |                  |                 |                              |                            |
| Reserve                                                                           | 0.78           | 0.49     | 0.56   | 0.46         | 0.28   | 0.27        | 0.26        | 0.26          |                  |                 |                              |                            |
| Regulation                                                                        | 0.27           | 0.21     | 0.22   | 0.13         | 0.12   | 0.12        | 0.12        | 0.13          |                  |                 |                              |                            |
| NYISO Cost of Operations                                                          | 0.69           | 0.69     | 0.69   | 0.69         | 0.69   | 0.69        | 0.69        | 0.69          |                  |                 |                              |                            |
| Uplift                                                                            | 0.17           | 0.58     | 0.35   | (0.09)       | 0.07   | (0.21)      | (0.26)      | (0.19)        |                  |                 |                              |                            |
| Uplift: Local Reliability Share                                                   | 1.43           | 0.75     | 0.63   | 0.15         | 0.51   | 0.32        | 0.29        | 0.27          |                  |                 |                              |                            |
| Uplift: Statewide Share                                                           | (1.26)         | (0.17)   | (0.27) | (0.24)       | (0.44) | (0.53)      | (0.55)      | (0.46)        |                  |                 |                              |                            |
| Voltage Support and Black Start                                                   | 0.36           | 0.36     | 0.36   | 0.36         | 0.36   | 0.36        | 0.36        | 0.36          |                  |                 |                              |                            |
| Avg Monthly Cost                                                                  | 186.18         | 126.16   | 112.15 | 48.82        | 42.50  | 45.38       | 45.56       | 36.14         |                  |                 |                              |                            |
| Avg YTD Cost                                                                      | 186.18         | 157.91   | 142.76 | 121.95       | 108.33 | 97.81       | 89.43       | 82.57         |                  |                 |                              |                            |
| TSA \$ per NYC MWh                                                                | 0.00           | 0.00     | 0.00   | 0.00         | 0.00   | 0.03        | 0.35        | 0.00          |                  |                 |                              |                            |
| 2013                                                                              | January        | February | March  | April        | May    | June        | July        | <u>August</u> | <u>September</u> | October         | November                     | December                   |
| LBMP                                                                              | 79.77          | 85.76    | 48.94  | 44.47        | 52.21  | 50.17       | 68.49       | 40.81         | 44.24            | 39.85           | 43.30                        | 66.41                      |
| NTAC                                                                              | 0.79           | 0.83     | 0.76   | 0.90         | 0.85   | 0.86        | 0.66        | 0.28          | 0.57             | 0.87            | 1.08                         | 0.59                       |
| Reserve                                                                           | 0.38           | 0.44     | 0.43   | 0.36         | 0.49   | 0.34        | 0.50        | 0.32          | 0.38             | 0.42            | 0.38                         | 0.44                       |
| Regulation                                                                        | 0.13           | 0.13     | 0.40   | 0.00         | 0.09   | 0.13        | 0.00        | 0.13          | 0.13             | 0.16            | 0.13                         | 0.12                       |
| NYISO Cost of Operations                                                          | 0.69           | 0.69     | 0.69   | 0.69         | 0.69   | 0.69        | 0.69        | 0.69          | 0.69             | 0.69            | 0.69                         | 0.69                       |
| Uplift                                                                            | 0.21           | (0.15)   | (0.33) | 0.00         | 0.41   | 0.49        | 2.06        | 0.03          | (0.05)           | 0.18            | (0.07)                       | (0.25)                     |
| Uplift: Local Reliability Share                                                   | 0.44           | 0.40     | 0.19   | 0.37         | 0.58   | 0.81        | 1.27        | 0.49          | 0.31             | 0.38            | 0.19                         | 0.12                       |
| Uplift: Statewide Share                                                           | (0.23)         | (0.55)   | (0.52) | (0.35)       | (0.17) | (0.31)      | 0.79        | (0.46)        | (0.36)           | (0.19)          | (0.25)                       | (0.37)                     |
| Voltage Support and Black Start                                                   | 0.36           | 0.36     | 0.36   | 0.36         | 0.36   | 0.36        | 0.36        | 0.36          | 0.36             | 0.36            | 0.36                         | 0.36                       |
| Avg Monthly Cost                                                                  | 82.34          | 88.06    | 50.96  | 46.91        | 55.10  | 53.05       | 72.87       | 42.62         | 46.31            | 42.54           | 45.88                        | 68.36                      |
| Avg Monthly Cost                                                                  | 02.34          | 00.00    | 50.90  | 40.91        | 55.10  | 55.05       | 12.01       | 42.02         | 40.51            | 42.34           | 45.00                        | 00.50                      |
| Avg YTD Cost                                                                      | 82.34          | 85.08    | 74.02  | 67.80        | 65.46  | 63.36       | 65.10       | 62.27         | 60.74            | 59.30           | 58.24                        | 59.13                      |
| TSA \$ per NYC MWh                                                                | 0.00           | 0.00     | 0.00   | 0.04         | 0.58   | 0.61        | 1.52        | 0.43          | 0.22             | 0.01            | 0.00                         | 0.00                       |
| 2012                                                                              | January        | February | March  | <u>April</u> | May    | <u>June</u> | July        | August        | <u>September</u> | <u>October</u>  | November                     | December                   |
| LBMP                                                                              | 44.00          | 32.45    | 28.98  | 28.31        | 34.68  | 47.37       | 63.80       | 46.24         | 39.59            | 39.30           | 50.16                        | 44.67                      |
| NTAC                                                                              | 0.85           | 0.80     | 0.68   | 0.71         | 0.72   | 0.77        | 0.58        | 0.65          | 0.57             | 0.70            | 0.75                         | 0.83                       |
| Reserve                                                                           | 0.35           | 0.25     | 0.38   | 0.32         | 0.13   | 0.36        | 0.36        | 0.22          | 0.23             | 0.29            | 0.40                         | 0.26                       |
| Regulation                                                                        | 0.10           | 0.08     | 0.13   | 0.12         | 0.09   | 0.15        | 0.15        | 0.12          | 0.09             | 0.10            | 0.11                         | 0.09                       |
| NYISO Cost of Operations                                                          | 0.64           | 0.64     | 0.64   | 0.64         | 0.64   | 0.64        | 0.64        | 0.64          | 0.64             | 0.64            | 0.64                         | 0.64                       |
| Uplift                                                                            | 0.44           | 0.17     | 0.00   | (0.18)       | (0.11) | 0.61        | 0.23        | 0.22          | (0.33)           | 1.04            | 0.82                         | (0.11)                     |
| Uplift: Local Reliability Share                                                   | 0.49           | 0.27     | 0.19   | 0.07         | 0.25   | 0.42        | 0.49        | 0.83          | 0.26             | 0.67            | 0.72                         | 0.30                       |
| Uplift: Statewide Share                                                           | (0.05)         | (0.10)   | (0.19) | (0.25)       | (0.36) | 0.19        | (0.26)      | (0.61)        | (0.59)           | 0.38            | 0.11                         | (0.41)                     |
| Voltage Support and Black Start                                                   | 0.37           | 0.37     | 0.37   | 0.37         | 0.37   | 0.37        | 0.37        | 0.37          | 0.37             | 0.37            | 0.37                         | 0.37                       |
| Avg Monthly Cost                                                                  | 46.75          | 34.75    | 31.19  | 30.29        | 36.52  | 50.27       | 66.14       | 48.46         | 41.17            | 42.44           | 53.26                        | 46.74                      |
| Avg YTD Cost                                                                      | 46.75          | 41.12    | 37.96  | 36.09        | 36.18  | 38.89       | 44.26       | 44.91         | 44.51            | 44.33           | 45.14                        | 45.28                      |
| TSA \$ per NYC MWh<br>* Excludes ICAP payments.<br>Market Mitigation and Analysis | 0.00           | 0.00     | 0.00   | 0.00         | 1.52   | 0.45        | 0.85        | 0.46          | 0.59             | 0.00<br>Data re | 0.00<br>eflects true-ups thr | <b>0.00</b><br>u Mar 2014. |