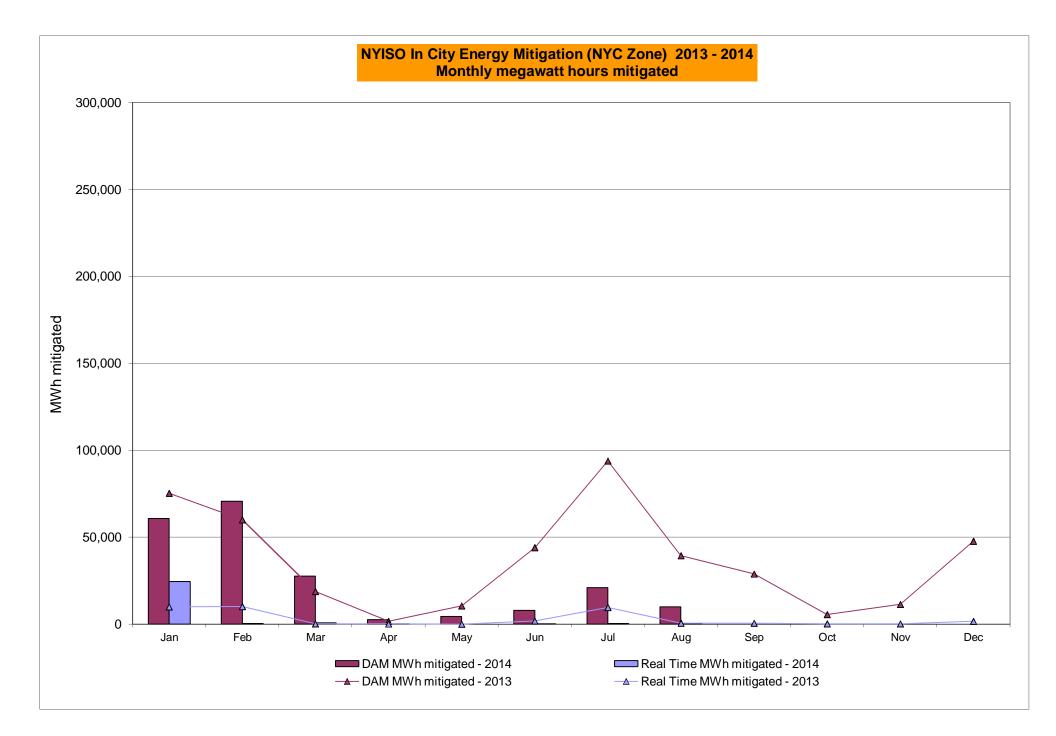

.00\\ 0.00\\ 0.00\\ 0.00\\ 0.00\\ 0.00\\ 0.00\\ 0.00\\ 0.00\\ 0.00\\ 0.00\\ 0.00\\ 0.00\\ 0.00\\ 0.00\\ 0.00\\ 0.00\\ 0.00\\ 0.00\\ 0.00\\ 0.00\\ 0.00\\ 0.00\\ 0.00\\ 0.00\\ 0.00\\ 0.00\\ 0.00\\ 0.00\\ 0.00\\ 0.00\\ 0.00\\ 0.00\\ 0.00\\ 0.00\\ 0.00\\ 0.00\\ 0.00\\ 0.00\\ 0.00\\ 0.00\\ 0.00\\ 0.00\\ 0.00\\ 0.00\\ 0.00\\ 0.00\\ 0.00\\ 0.00\\ 0.00\\ 0.00\\ 0.00\\ 0.00\\ 0.00\\ 0.00\\ 0.00\\ 0.00\\ 0.00\\ 0.00\\ 0.00\\ 0.00\\ 0.00\\ 0.00\\ 0.00\\ 0.00\\ 0.00\\ 0.00\\ 0.00\\ 0.00\\ 0.00\\ 0.00\\$ | $\begin{array}{c} 10.35\\ 5.23\\ 4.37\\ 0.87\\ 0.65\\ 0.65\\ 9.74\\ 9.74\\ 9.74\\ \hline 9.53\\ 5.16\\ 1.17\\ 0.13\\ 0.00\\ 0.00\\ 13.75\\ 13.75\\ 0.20\\ \hline 7.29\\ 3.31\\ 1.31\\ 0.34\\ 0.00\\ 0.00\\ \hline 0.00\\ \hline \end{array}$ |



Market Mitigation and Analysis Prepared: 9/2/2014 2:51 PM







# NYISO LBMP ZONES



Market Mitigation and Analysis Prepared: 9/2/2014 3:14 PM

#### Billing Codes for Chart 4-C

| Chart - C Category Name                   | <b>Billing Code</b> | Billing Category Name                                                              |
|-------------------------------------------|---------------------|------------------------------------------------------------------------------------|
| Bid Production Cost Guarantee Balancing   | 81203               | Balancing NYISO Bid Production Cost Guarantee - Internal Units                     |
| Bid Production Cost Guarantee Balancing   | 81204               | Balancing NYISO Bid Production Cost Guarantee - External Units                     |
| Bid Production Cost Guarantee Balancing   | 81205               |