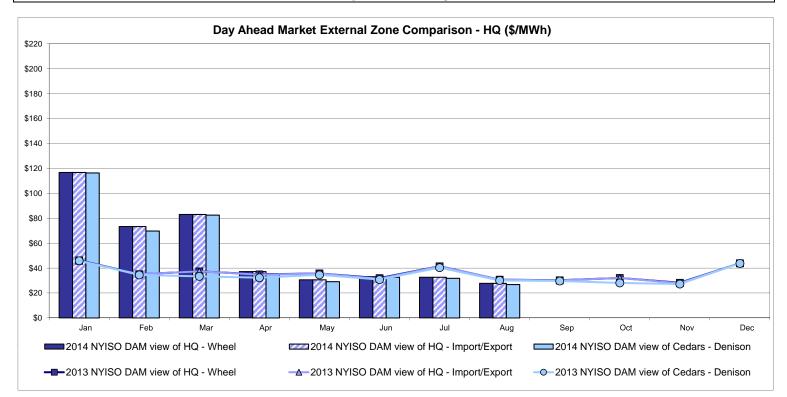

io IESO**



Notes: Exchange factor used for August 2014 was 0.9153 to US \$ HOEP: Hourly Ontario Energy Price Pre-Dispatch: Projected Energy Price



## External Controllable Line: Cross Sound Cable (New England)



Note:

ISO-NE Forecast is an advisory posting @ 18:00 day before.

The DAM and R/T prices at the Shorham 13899 interface are used for ISO-NE.

The DAM and R/T prices at the CSC interface are used for NYISO.



## External Controllable Line: Northport - Norwalk (New England)



#### Note:

ISO-NE Forecast is an advisory posting @ 18:00 day before.

The DAM and R/T prices at the Northport 138 interface are used for ISO-NE.

The DAM and R/T prices at the 1385 interface are used for NYISO.



## External Controllable Line: Neptune (PJM)



## **External Comparison Hydro-Quebec**





Note:

Hydro-Quebec Prices are unavailable.



## External Controllable Line: Linden VFT (PJM)





## External Controllable Line: Hudson (PJM)



#### NYISO Real Time Price Correction Statistics

| 0044