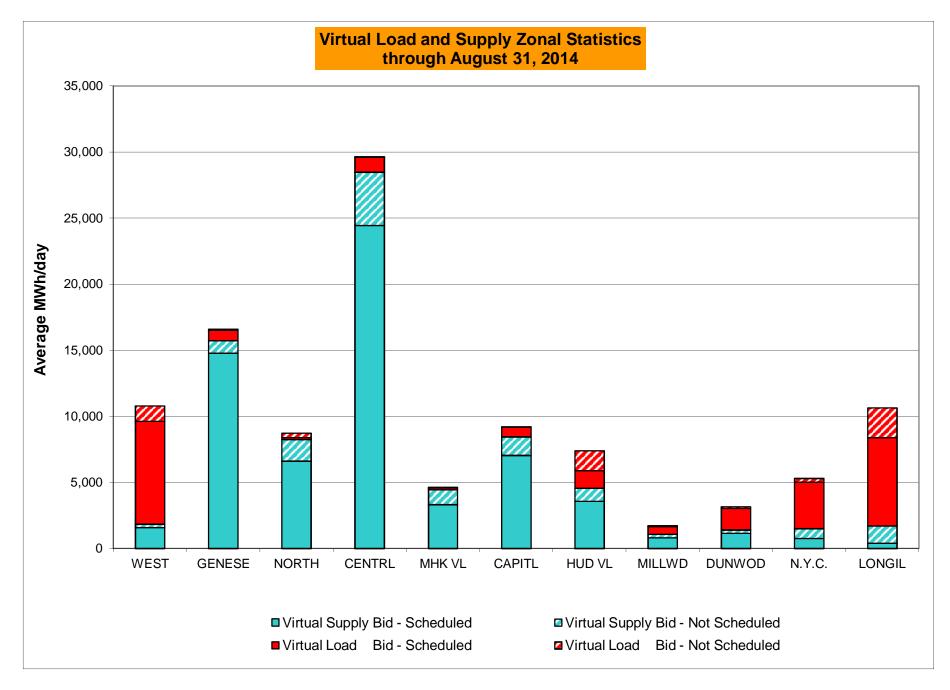

0<br>0.94 | 0<br>744<br>0.00%<br>0.38%<br>0<br>9,002<br>0.00%<br>0.09%<br>0<br>744<br>0.00%<br>0.79%<br>0.00<br>0.94 | 2<br>720<br>0.28%<br>0.37%<br>3<br>8,760<br>0.03%<br>0.08%<br>4<br>720<br>0.56%<br>0.76%<br>0.50<br>0.89 | 0<br>744<br>0.00%<br>0.33%<br>0<br>9,041<br>0.00%<br>0.07%<br>0<br>744<br>0.00%<br>0.69%<br>0.00<br>0.89 | 0<br>721<br>0.00%<br>0.30%<br>0<br>8,854<br>0.00%<br>0.07%<br>0<br>721<br>0.00%<br>0.62%<br>0.00<br>0.89 | 0<br>744<br>0.00%<br>0.27%<br>0<br>9,073<br>0.00%<br>0.06%<br>1<br>744<br>0.13%<br>0.58%<br>0.00<br>0.89 |

\* Calendar days from reservation date.



\* Calendar days from reservation date.

Market Mitigation and Analysis Prepared: 9/8/2014 3:10 PM

#### NYISO Virtual Trading Average MWh per day



Market Mitigation and Analysis Prepared: 9/3/2014 2:00 PM



Market Mitigation and Analysis Prepared: 9/2/2014 3:09 PM

#### Virtual Load and Supply Zonal Statistics (Average MWh/day) - 2014

|        | ]                | Minterall | and Did          | Vintual O | unally Did       |        |        | Vinteral  |                  | Vintual O  | make Did         |         |        | \/:=++!!  |                  |            | un miles Dist    |
|--------|------------------|-----------|------------------|-----------|------------------|--------|--------|-----------|------------------|------------|------------------|---------|--------|-----------|------------------|------------|------------------|
|        |                  | Virtual L |                  | Virtual S | upply Bid        | т      | r      | Virtual L |                  | Virtual Su |