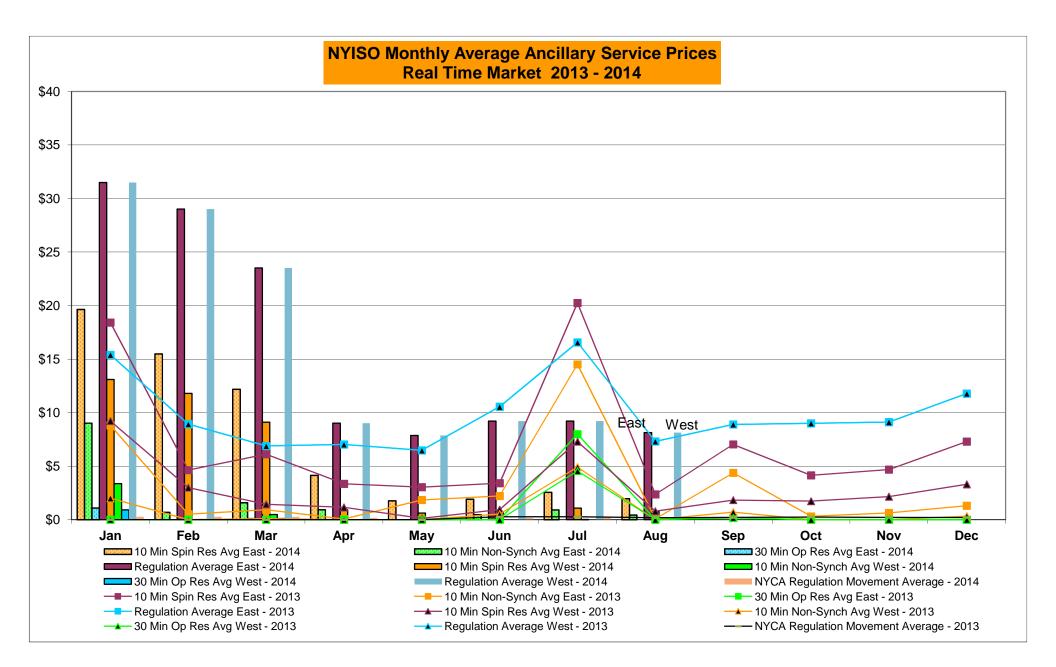

|                  |           |                  | -      | Sep-14 |           |                  |            |                  | -       | Sep-14 |           |                  |            |                  |
|        | UCT-14           |           |                  |           |                  | 1      | Oct-14 |           |                  |            | 1                | 1       | Oct-14 | ·         |                  |            |                  |
|        | Nov-14           |           |                  |           |                  |        | Nov-14 |           |                  |            | 1                |         | Nov-14 |           |                  |            |                  |



Market Mitigation and Analysis Prepared: 9/2/2014 3:13 PM







|