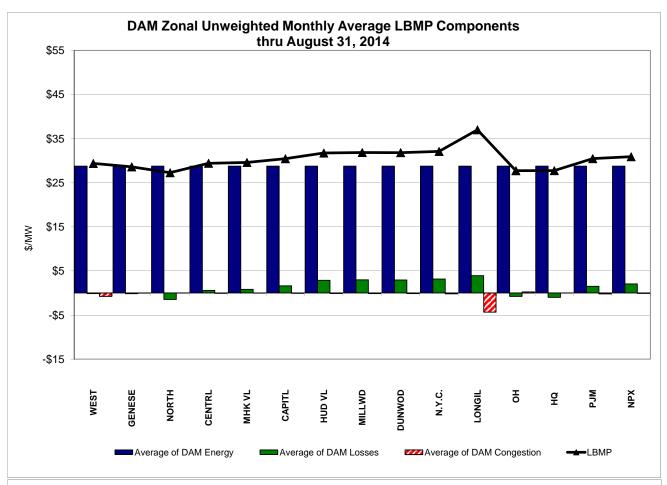

## Market Performance Highlights for August 2014

- LBMP for August is \$34.48/MWh; lower than the \$43.96/MWh in July 2014 and the \$40.81/MWh in August 2013.
  - Day Ahead and Real Time Load Weighted LBMPs are lower compared to July.
- August 2014 average year-to-date monthly cost of \$82.57/MWh is a 33% increase from \$62.27/MWh in August 2013.
- Average daily sendout is 470 GWh/day in August; lower than 496 GWh/day in July 2014 and lower than 485 GWh/day in August 2013.
- Natural gas prices were lower compared to the previous month and distillate prices were mixed compared to the previous month.
  - Natural Gas (Transco Z6 NY) was \$2.42/MMBtu, down 9% from \$2.66/MMBtu in July.
  - Jet Kerosene Gulf Coast was \$21.03/MMBtu, up from \$20.87/MMBtu in July.
  - Ultra Low Sulfur No.2 Diesel NY Harbor was \$20.36/MMBtu, down from \$20.58/MMBtu in July.
- Uplift per MWh is higher compared to the previous month.
  - Uplift (not including NYISO cost of operations) is (\$0.19)/MWh; higher than (\$0.26)/MWh in July.
    - The Local Reliability Share is \$0.27/MWh, lower than \$0.29 in July.
    - The Statewide Share is (\$0.46)/MWh, higher than (\$0.55)/MWh in July.
  - TSA \$ per NYC MWh is \$0.00/MWh.
  - Total uplift costs (Schedule 1 components including NYISO Cost of Operations) are lower than July.