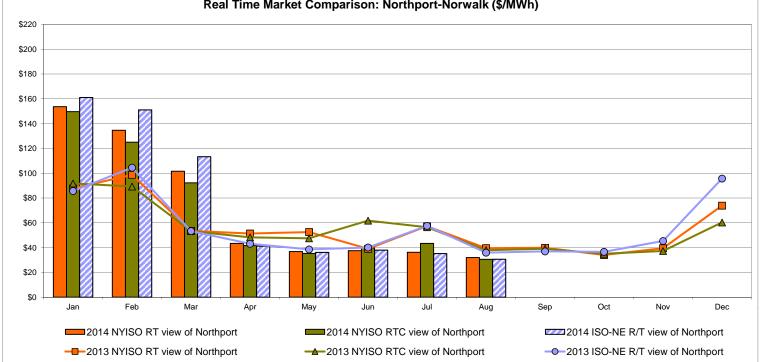

14 2:08 PM



Market Mitigation and Analysis Prepared:9/3/2014 2:09 PM



Market Mitigation and Analysis Prepared:9/3/2014 2:09 PM





Market Mitigation and Analysis Prepared:9/2/2014 2:59 PM



## **External Comparison ISO-New England**





## **External Comparison PJM**

### **External Comparison Ontario IESO**



Notes: Exchange factor used for August 2014 was 0.9153 to US \$ HOEP: Hourly Ontario Energy Price Pre-Dispatch: Projected Energy Price



## External Controllable Line: Cross Sound Cable (New England)



Note:

ISO-NE Forecast is an advisory posting @ 18:00 day before.

The DAM and R/T prices at the Shorham 13899 interface are used for ISO-NE.

The DAM and R/T prices at the CSC interface are used for NYISO.



## External Controllable Line: Northport - Norwalk (New England)



#### Note:

ISO-NE Forecast is an advisory posting @ 18:00 day before.

The DAM and R/T prices at the Northport 138 interface are used for ISO-NE.

The DAM and R/T prices at the 1385 interface are used for NYISO.



## External Controllable Line: Neptune (PJM)



## **External Comparison Hydro-Quebec**





Note:

Hydro-Quebec Prices are unavailable.



## External Controllable Line: Linden VFT (PJM)





## External Controllable Line: Hudson (PJM)



#### NYISO Real Time Price Correction Statistics

| 0044