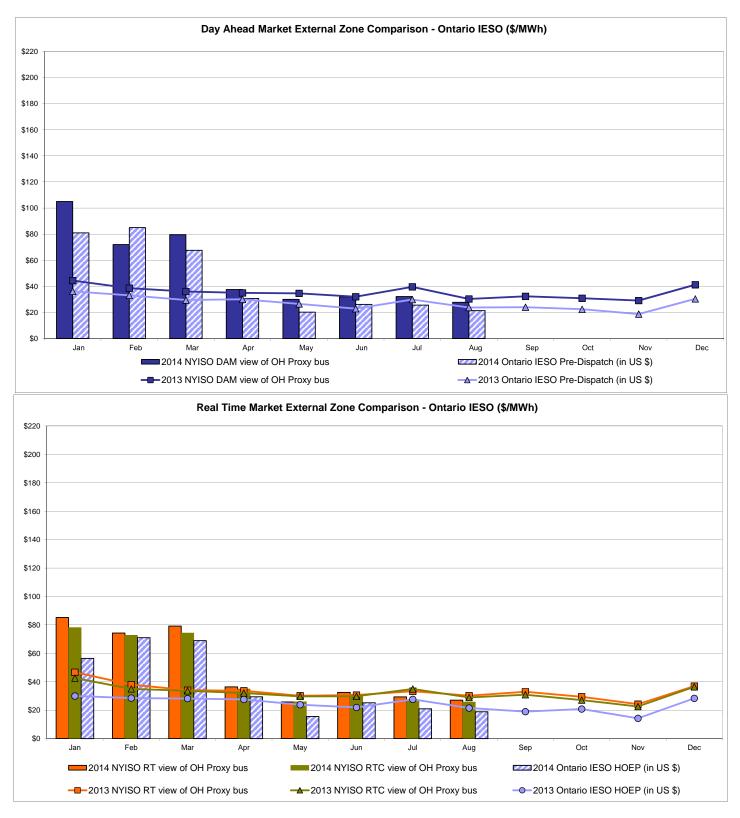

25        | 26.53        |
| Standard Deviation | 13.04           | 14.60                      | 14.61                              | 18.11         | 16.33          | 27.25                   | 24.34                 | 27.07        | 16.70        | 16.86        | 14.42        |

\* Straight LBMP averages



Market Mitigation and Analysis Prepared: 9/3/2014 2:08 PM



### Hudson Valley Zone G Monthly Average LBMP Prices 2013 - 2014



Market Mitigation and Analysis Prepared:9/3/2014 2:08 PM



Market Mitigation and Analysis Prepared:9/3/2014 2:09 PM



Market Mitigation and Analysis Prepared:9/3/2014 2:09 PM





Market Mitigation and Analysis Prepared:9/2/2014 2:59 PM



## **External Comparison ISO-New England**





## **External Comparison PJM**

### **External Comparison Ontario IESO**



Notes: Exchange factor used for August 2014 was 0.9153 to US \$ HOEP: Hourly Ontario Energy Price Pre-Dispatch: Projected Energy Price



## External Controllable Line: Cross Sound Cable (New England)



Note:

ISO-NE Forecast is an advisory posting @ 18:00 day before.

The DAM and R/T prices at the Shorham 13899 interface are used for ISO-NE.

The DAM and R/T prices at the CSC interface are used for NYISO.



## External Controllable Line: Northport - Norwalk (New England)



#### Note:

ISO-NE Forecast is an advisory posting @ 18:00 day before.

The DAM and R/T prices at the Northport 138 interface are used for ISO-NE.

The DAM and R/T prices at the 1385 interface are used for NYISO.



## External Controllable Line: Neptune (PJM)



## **External Comparison Hydro-Quebec**





Note: