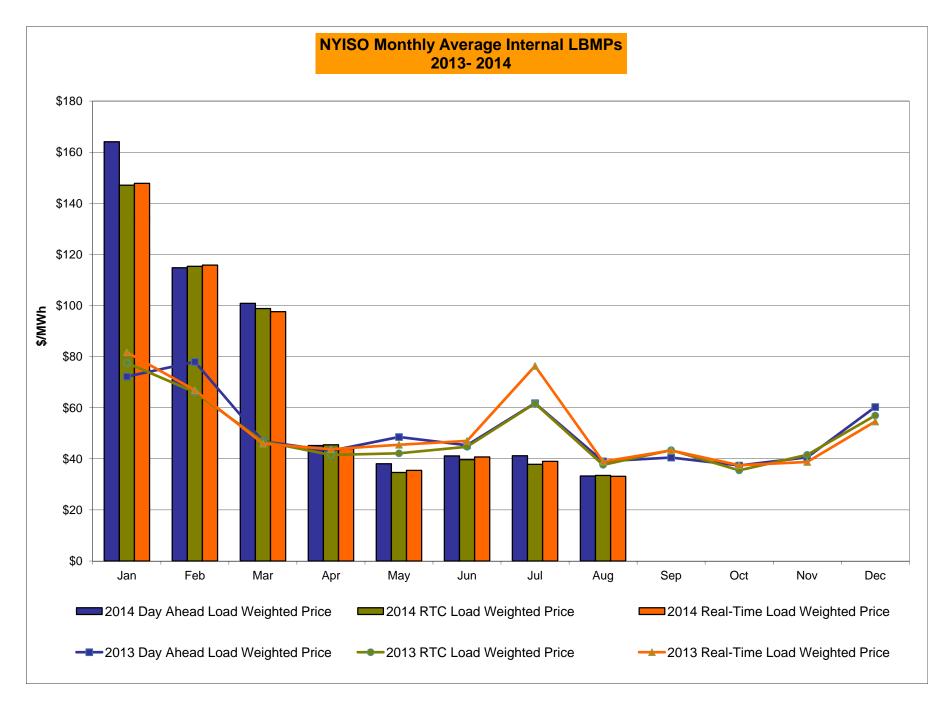

## Market Performance Highlights for August 2014

- LBMP for August is \$34.48/MWh; lower than the \$43.96/MWh in July 2014 and the \$40.81/MWh in August 2013.
  - Day Ahead and Real Time Load Weighted LBMPs are lower compared to July.
- August 2014 average year-to-date monthly cost of \$82.57/MWh is a 33% increase from \$62.27/MWh in August 2013.
- Average daily sendout is 470 GWh/day in August; lower than 496 GWh/day in July 2014 and lower than 485 GWh/day in August 2013.
- Natural gas prices were lower compared to the previous month and distillate prices were mixed compared to the previous month.
  - Natural Gas (Transco Z6 NY) was \$2.42/MMBtu, down 9% from \$2.66/MMBtu in July.
  - Jet Kerosene Gulf Coast was \$21.03/MMBtu, up from \$20.87/MMBtu in July.
  - Ultra Low Sulfur No.2 Diesel NY Harbor was \$20.36/MMBtu, down from \$20.58/MMBtu in July.
- Uplift per MWh is higher compared to the previous month.
  - Uplift (not including NYISO cost of operations) is (\$0.19)/MWh; higher than (\$0.26)/MWh in July.
    - The Local Reliability Share is \$0.27/MWh, lower than \$0.29 in July.
    - The Statewide Share is (\$0.46)/MWh, higher than (\$0.55)/MWh in July.
  - TSA \$ per NYC MWh is \$0.00/MWh.
  - Total uplift costs (Schedule 1 components including NYISO Cost of Operations) are lower than July.

#### <u>NYISO Average Cost/MWh (Energy and Ancillary Services)</u>\* <u>from the LBMP Customer point of view</u>

| 2014                                                                              | <u>January</u> | February | March  | <u>April</u> | May    | <u>June</u> | <u>July</u> | <u>August</u> | <u>September</u> | <u>October</u>  | November                     | December                   |
|-----------------------------------------------------------------------------------|----------------|----------|--------|--------------|--------|-------------|-------------|---------------|------------------|-----------------|------------------------------|----------------------------|
| LBMP                                                                              | 183.36         | 123.19   | 109.58 | 46.08        | 40.29  | 43.38       | 43.96       | 34.48         |                  |                 |                              |                            |
| NTAC                                                                              | 0.56           | 0.64     | 0.39   | 1.18         | 0.69   | 0.78        | 0.43        | 0.41          |                  |                 |                              |                            |
| Reserve                                                                           | 0.78           | 0.49     | 0.56   | 0.46         | 0.28   | 0.27        | 0.26        | 0.26          |                  |                 |                              |                            |
| Regulation                                                                        | 0.27           | 0.21     | 0.22   | 0.13         | 0.12   | 0.12        | 0.12        | 0.13          |                  |                 |                              |                            |
| NYISO Cost of Operations                                                          | 0.69           | 0.69     | 0.69   | 0.69         | 0.69   | 0.69        | 0.69        | 0.69          |                  |                 |                              |                            |
| Uplift                                                                            | 0.17           | 0.58     | 0.35   | (0.09)       | 0.07   | (0.21)      | (0.26)      | (0.19)        |                  |                 |                              |                            |
| Uplift: Local Reliability Share                                                   | 1.43           | 0.75     | 0.63   | 0.15         | 0.51   | 0.32        | 0.29        | 0.27          |                  |                 |                              |                            |
| Uplift: Statewide Share                                                           | (1.26)         | (0.17)   | (0.27) | (0.24)       | (0.44) | (0.53)      | (0.55)      | (0.46)        |                  |                 |                              |                            |
| Voltage Support and Black Start                                                   | 0.36           | 0.36     | 0.36   | 0.36         | 0.36   | 0.36        | 0.36        | 0.36          |                  |                 |                              |                            |
| Avg Monthly Cost                                                                  | 186.18         | 126.16   | 112.15 | 48.82        | 42.50  | 45.38       | 45.56       | 36.14         |                  |                 |                              |                            |
| Avg YTD Cost                                                                      | 186.18         | 157.91   | 142.76 | 121.95       | 108.33 | 97.81       | 89.43       | 82.57         |                  |                 |                              |                            |
| TSA \$ per NYC MWh                                                                | 0.00           | 0.00     | 0.00   | 0.00         | 0.00   | 0.03        | 0.35        | 0.00          |                  |                 |                              |                            |
| 2013                                                                              | January        | February | March  | April        | May    | June        | July        | <u>August</u> | <u>September</u> | October         | November                     | December                   |
| LBMP                                                                              | 79.77          | 85.76    | 48.94  | 44.47        | 52.21  | 50.17       | 68.49       | 40.81         | 44.24            | 39.85           | 43.30                        | 66.41                      |
| NTAC                                                                              | 0.79           | 0.83     | 0.76   | 0.90         | 0.85   | 0.86        | 0.66        | 0.28          | 0.57             | 0.87            | 1.08                         | 0.59                       |
| Reserve                                                                           | 0.38           | 0.44     | 0.43   | 0.36         | 0.49   | 0.34        | 0.50        | 0.32          | 0.38             | 0.42            | 0.38                         | 0.44                       |
| Regulation                                                                        | 0.13           | 0.13     | 0.40   | 0.00         | 0.09   | 0.13        | 0.00        | 0.13          | 0.13             | 0.16            | 0.13                         | 0.12                       |
| NYISO Cost of Operations                                                          | 0.69           | 0.69     | 0.69   | 0.69         | 0.69   | 0.69        | 0.69        | 0.69          | 0.69             | 0.69            | 0.69                         | 0.69                       |
| Uplift                                                                            | 0.21           | (0.15)   | (0.33) | 0.00         | 0.41   | 0.49        | 2.06        | 0.03          | (0.05)           | 0.18            | (0.07)                       | (0.25)                     |
| Uplift: Local Reliability Share                                                   | 0.44           | 0.40     | 0.19   | 0.37         | 0.58   | 0.81        | 1.27        | 0.49          | 0.31             | 0.38            | 0.19                         | 0.12                       |
| Uplift: Statewide Share                                                           | (0.23)         | (0.55)   | (0.52) | (0.35)       | (0.17) | (0.31)      | 0.79        | (0.46)        | (0.36)           | (0.19)          | (0.25)                       | (0.37)                     |
| Voltage Support and Black Start                                                   | 0.36           | 0.36     | 0.36   | 0.36         | 0.36   | 0.36        | 0.36        | 0.36          | 0.36             | 0.36            | 0.36                         | 0.36                       |
| Avg Monthly Cost                                                                  | 82.34          | 88.06    | 50.96  | 46.91        | 55.10  | 53.05       | 72.87       | 42.62         | 46.31            | 42.54           | 45.88                        | 68.36                      |
| Avg Monthly Cost                                                                  | 02.34          | 00.00    | 50.90  | 40.91        | 55.10  | 55.05       | 12.01       | 42.02         | 40.51            | 42.34           | 45.00                        | 00.50                      |
| Avg YTD Cost                                                                      | 82.34          | 85.08    | 74.02  | 67.80        | 65.46  | 63.36       | 65.10       | 62.27         | 60.74            | 59.30           | 58.24                        | 59.13                      |
| TSA \$ per NYC MWh                                                                | 0.00           | 0.00     | 0.00   | 0.04         | 0.58   | 0.61        | 1.52        | 0.43          | 0.22             | 0.01            | 0.00                         | 0.00                       |
| 2012                                                                              | January        | February | March  | <u>April</u> | May    | <u>June</u> | July        | August        | <u>September</u> | <u>October</u>  | November                     | December                   |
| LBMP                                                                              | 44.00          | 32.45    | 28.98  | 28.31        | 34.68  | 47.37       | 63.80       | 46.24         | 39.59            | 39.30           | 50.16                        | 44.67                      |
| NTAC                                                                              | 0.85           | 0.80     | 0.68   | 0.71         | 0.72   | 0.77        | 0.58        | 0.65          | 0.57             | 0.70            | 0.75                         | 0.83                       |
| Reserve                                                                           | 0.35           | 0.25     | 0.38   | 0.32         | 0.13   | 0.36        | 0.36        | 0.22          | 0.23             | 0.29            | 0.40                         | 0.26                       |
| Regulation                                                                        | 0.10           | 0.08     | 0.13   | 0.12         | 0.09   | 0.15        | 0.15        | 0.12          | 0.09             | 0.10            | 0.11                         | 0.09                       |
| NYISO Cost of Operations                                                          | 0.64           | 0.64     | 0.64   | 0.64         | 0.64   | 0.64        | 0.64        | 0.64          | 0.64             | 0.64            | 0.64                         | 0.64                       |
| Uplift                                                                            | 0.44           | 0.17     | 0.00   | (0.18)       | (0.11) | 0.61        | 0.23        | 0.22          | (0.33)           | 1.04            | 0.82                         | (0.11)                     |
| Uplift: Local Reliability Share                                                   | 0.49           | 0.27     | 0.19   | 0.07         | 0.25   | 0.42        | 0.49        | 0.83          | 0.26             | 0.67            | 0.72                         | 0.30                       |
| Uplift: Statewide Share                                                           | (0.05)         | (0.10)   | (0.19) | (0.25)       | (0.36) | 0.19        | (0.26)      | (0.61)        | (0.59)           | 0.38            | 0.11                         | (0.41)                     |
| Voltage Support and Black Start                                                   | 0.37           | 0.37     | 0.37   | 0.37         | 0.37   | 0.37        | 0.37        | 0.37          | 0.37             | 0.37            | 0.37                         | 0.37                       |
| Avg Monthly Cost                                                                  | 46.75          | 34.75    | 31.19  | 30.29        | 36.52  | 50.27       | 66.14       | 48.46         | 41.17            | 42.44           | 53.26                        | 46.74                      |
| Avg YTD Cost                                                                      | 46.75          | 41.12    | 37.96  | 36.09        | 36.18  | 38.89       | 44.26       | 44.91         | 44.51            | 44.33           | 45.14                        | 45.28                      |
| TSA \$ per NYC MWh<br>* Excludes ICAP payments.<br>Market Mitigation and Analysis | 0.00           | 0.00     | 0.00   | 0.00         | 1.52   | 0.45        | 0.85        | 0.46          | 0.59             | 0.00<br>Data re | 0.00<br>eflects true-ups thr | <b>0.00</b><br>u Mar 2014. |