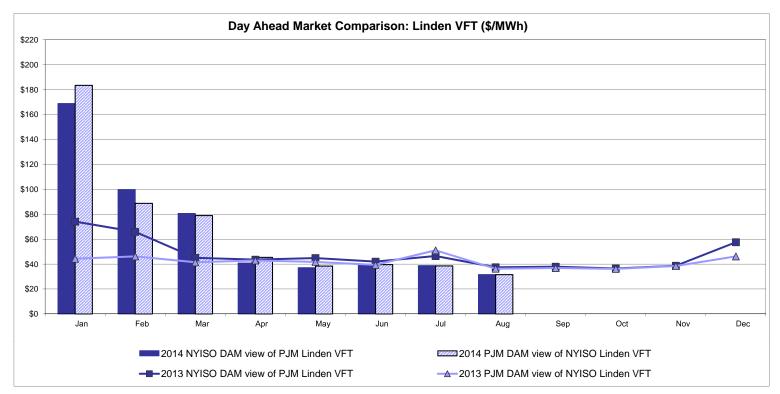

st 2014 was 0.9153 to US \$ HOEP: Hourly Ontario Energy Price Pre-Dispatch: Projected Energy Price



## External Controllable Line: Cross Sound Cable (New England)



Note:

ISO-NE Forecast is an advisory posting @ 18:00 day before.

The DAM and R/T prices at the Shorham 13899 interface are used for ISO-NE.

The DAM and R/T prices at the CSC interface are used for NYISO.



## External Controllable Line: Northport - Norwalk (New England)



#### Note:

ISO-NE Forecast is an advisory posting @ 18:00 day before.

The DAM and R/T prices at the Northport 138 interface are used for ISO-NE.

The DAM and R/T prices at the 1385 interface are used for NYISO.



## External Controllable Line: Neptune (PJM)



## **External Comparison Hydro-Quebec**





Note:

Hydro-Quebec Prices are unavailable.



## External Controllable Line: Linden VFT (PJM)





## External Controllable Line: Hudson (PJM)



#### NYISO Real Time Price Correction Statistics

| 0044