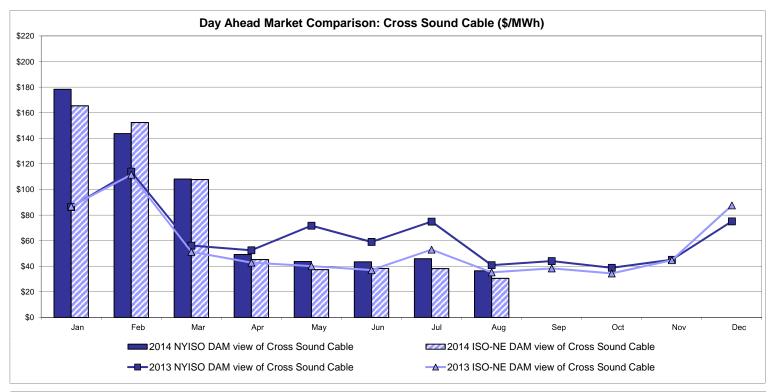

1         | 16.33          | 27.25                   | 24.34                 | 27.07        | 16.70        | 16.86        | 14.42        |

\* Straight LBMP averages



Market Mitigation and Analysis Prepared: 9/3/2014 2:08 PM



### Hudson Valley Zone G Monthly Average LBMP Prices 2013 - 2014



Market Mitigation and Analysis Prepared:9/3/2014 2:08 PM



Market Mitigation and Analysis Prepared:9/3/2014 2:09 PM



Market Mitigation and Analysis Prepared:9/3/2014 2:09 PM





Market Mitigation and Analysis Prepared:9/2/2014 2:59 PM



## **External Comparison ISO-New England**





## **External Comparison PJM**

### **External Comparison Ontario IESO**



Notes: Exchange factor used for August 2014 was 0.9153 to US \$ HOEP: Hourly Ontario Energy Price Pre-Dispatch: Projected Energy Price



## External Controllable Line: Cross Sound Cable (New England)



Note:

ISO-NE Forecast is an advisory posting @ 18:00 day before.

The DAM and R/T prices at the Shorham 13899 interface are used for ISO-NE.

The DAM and R/T prices at the CSC interface are used for NYISO.



## External Controllable Line: Northport - Norwalk (New England)



#### Note:

ISO-NE Forecast is an advisory posting @ 18:00 day before.

The DAM and R/T prices at the Northport 138 interface are used for ISO-NE.

The DAM and R/T prices at the 1385 interface are used for NYISO.



## External Controllable Line: Neptune (PJM)



## **External Comparison Hydro-Quebec**





Note:

Hydro-Quebec Prices are unavailable.



## External Controllable Line: Linden VFT (PJM)





## External Controllable Line: Hudson (PJM)