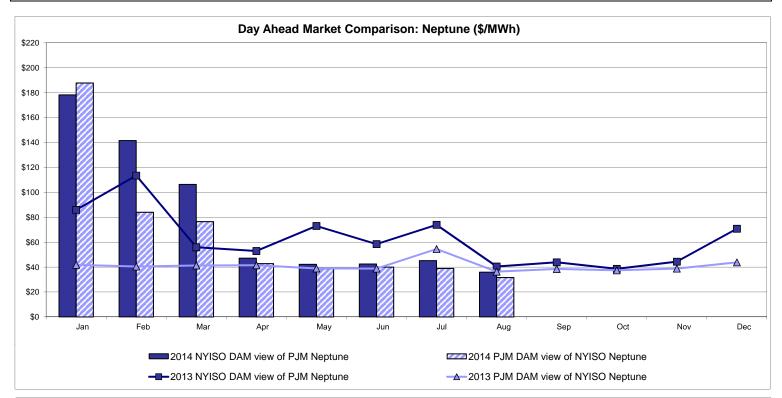

ison ISO-New England**





## **External Comparison PJM**

### **External Comparison Ontario IESO**



Notes: Exchange factor used for August 2014 was 0.9153 to US \$ HOEP: Hourly Ontario Energy Price Pre-Dispatch: Projected Energy Price



## External Controllable Line: Cross Sound Cable (New England)



Note:

ISO-NE Forecast is an advisory posting @ 18:00 day before.

The DAM and R/T prices at the Shorham 13899 interface are used for ISO-NE.

The DAM and R/T prices at the CSC interface are used for NYISO.



## External Controllable Line: Northport - Norwalk (New England)



#### Note:

ISO-NE Forecast is an advisory posting @ 18:00 day before.

The DAM and R/T prices at the Northport 138 interface are used for ISO-NE.

The DAM and R/T prices at the 1385 interface are used for NYISO.



## External Controllable Line: Neptune (PJM)



## **External Comparison Hydro-Quebec**





Note:

Hydro-Quebec Prices are unavailable.



## External Controllable Line: Linden VFT (PJM)





## External Controllable Line: Hudson (PJM)



#### NYISO Real Time Price Correction Statistics

| 0044