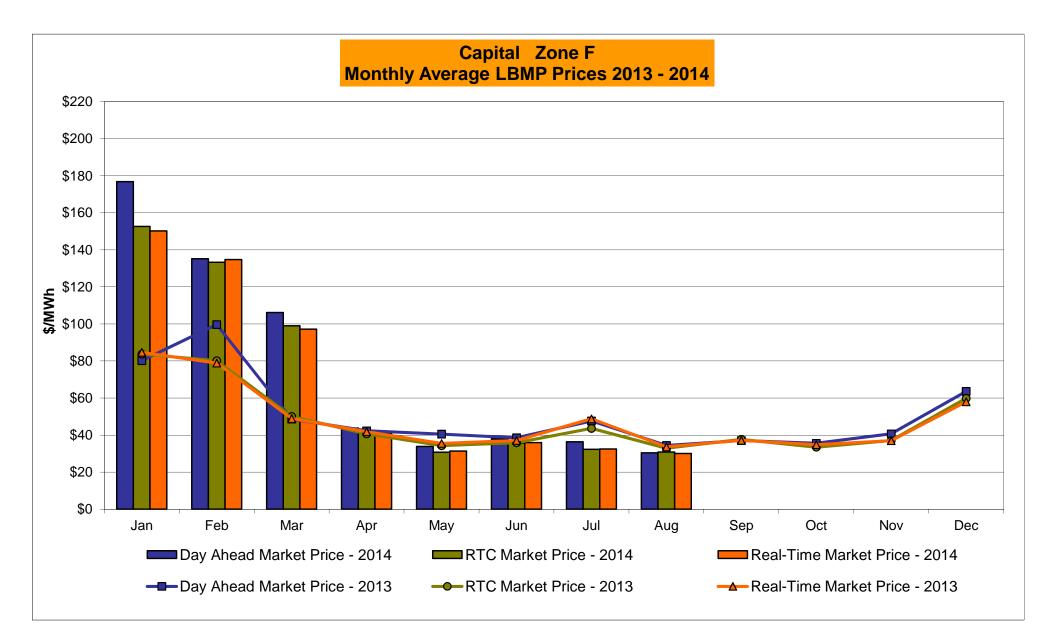

## Market Performance Highlights for August 2014

- LBMP for August is \$34.48/MWh; lower than the \$43.96/MWh in July 2014 and the \$40.81/MWh in August 2013.
  - Day Ahead and Real Time Load Weighted LBMPs are lower compared to July.
- August 2014 average year-to-date monthly cost of \$82.57/MWh is a 33% increase from \$62.27/MWh in August 2013.
- Average daily sendout is 470 GWh/day in August; lower than 496 GWh/day in July 2014 and lower than 485 GWh/day in August 2013.
- Natural gas prices were lower compared to the previous month and distillate prices were mixed compared to the previous month.
  - Natural Gas (Transco Z6 NY) was \$2.42/MMBtu, down 9% from \$2.66/MMBtu in July.
  - Jet Kerosene Gulf Coast was \$21.03/MMBtu, up from \$20.87/MMBtu in July.
  - Ultra Low Sulfur No.2 Diesel NY Harbor was \$20.36/MMBtu, down from \$20.58/MMBtu in July.
- Uplift per MWh is higher compared to the previous month.
  - Uplift (not including NYISO cost of operations) is (\$0.19)/MWh; higher than (\$0.26)/MWh in July.
    - The Local Reliability Share is \$0.27/MWh, lower than \$0.29 in July.
    - The Statewide Share is (\$0.46)/MWh, higher than (\$0.55)/MWh in July.
  - TSA \$ per NYC MWh is \$0.00/MWh.
  - Total uplift costs (Schedule 1 components including NYISO Cost of Operations) are lower than July.

#### <u>NYISO Average Cost/MWh (Energy and Ancillary Services)</u>\* <u>from the LBMP Customer point of view</u>

| 2014                                                                              | <u>January</u> | February | March  | <u>April</u> | May    | <u>June</u> | <u>July</u> | <u>August</u> | <u>September</u> | <u>October</u>  | November                     | December                   |
|-----------------------------------------------------------------------------------|----------------|----------|--------|--------------|--------|-------------|-------------|---------------|------------------|-----------------|------------------------------|----------------------------|
| LBMP                                                                              | 183.36         | 123.19   | 109.58 | 46.08        | 40.29  | 43.38       | 43.96       | 34.48         |                  |                 |                              |                            |
| NTAC                                                                              | 0.56           | 0.64     | 0.39   | 1.18         | 0.69   | 0.78        | 0.43        | 0.41          |                  |                 |                              |                            |
| Reserve                                                                           | 0.78           | 0.49     | 0.56   | 0.46         | 0.28   | 0.27        | 0.26        | 0.26          |                  |                 |                              |                            |
| Regulation                                                                        | 0.27           | 0.21     | 0.22   | 0.13         | 0.12   | 0.12        | 0.12        | 0.13          |                  |                 |                              |                            |
| NYISO Cost of Operations                                                          | 0.69           | 0.69     | 0.69   | 0.69         | 0.69   | 0.69        | 0.69        | 0.69          |                  |                 |                              |                            |
| Uplift                                                                            | 0.17           | 0.58     | 0.35   | (0.09)       | 0.07   | (0.21)      | (0.26)      | (0.19)        |                  |                 |                              |                            |
| Uplift: Local Reliability Share                                                   | 1.43           | 0.75     | 0.63   | 0.15         | 0.51   | 0.32        | 0.29        | 0.27          |                  |                 |                              |                            |
| Uplift: Statewide Share                                                           | (1.26)         | (0.17)   | (0.27) | (0.24)       | (0.44) | (0.53)      | (0.55)      | (0.46)        |                  |                 |                              |                            |
| Voltage Support and Black Start                                                   | 0.36           | 0.36     | 0.36   | 0.36         | 0.36   | 0.36        | 0.36        | 0.36          |                  |                 |                              |                            |
| Avg Monthly Cost                                                                  | 186.18         | 126.16   | 112.15 | 48.82        | 42.50  | 45.38       | 45.56       | 36.14         |                  |                 |                              |                            |
| Avg YTD Cost                                                                      | 186.18         | 157.91   | 142.76 | 121.95       | 108.33 | 97.81       | 89.43       | 82.57         |                  |                 |                              |                            |
| TSA \$ per NYC MWh                                                                | 0.00           | 0.00     | 0.00   | 0.00         | 0.00   | 0.03        | 0.35        | 0.00          |                  |                 |                              |                            |
| 2013                                                                              | January        | February | March  | April        | May    | June        | July        | <u>August</u> | <u>September</u> | October         | November                     | December                   |
| LBMP                                                                              | 79.77          | 85.76    | 48.94  | 44.47        | 52.21  | 50.17       | 68.49       | 40.81         | 44.24            | 39.85           | 43.30                        | 66.41                      |
| NTAC                                                                              | 0.79           | 0.83     | 0.76   | 0.90         | 0.85   | 0.86        | 0.66        | 0.28          | 0.57             | 0.87            | 1.08                         | 0.59                       |
| Reserve                                                                           | 0.38           | 0.44     | 0.43   | 0.36         | 0.49   | 0.34        | 0.50        | 0.32          | 0.38             | 0.42            | 0.38                         | 0.44                       |
| Regulation                                                                        | 0.13           | 0.13     | 0.40   | 0.00         | 0.09   | 0.13        | 0.00        | 0.13          | 0.13             | 0.16            | 0.13                         | 0.12                       |
| NYISO Cost of Operations                                                          | 0.69           | 0.69     | 0.69   | 0.69         | 0.69   | 0.69        | 0.69        | 0.69          | 0.69             | 0.69            | 0.69                         | 0.69                       |
| Uplift                                                                            | 0.21           | (0.15)   | (0.33) | 0.00         | 0.41   | 0.49        | 2.06        | 0.03          | (0.05)           | 0.18            | (0.07)                       | (0.25)                     |
| Uplift: Local Reliability Share                                                   | 0.44           | 0.40     | 0.19   | 0.37         | 0.58   | 0.81        | 1.27        | 0.49          | 0.31             | 0.38            | 0.19                         | 0.12                       |
| Uplift: Statewide Share                                                           | (0.23)         | (0.55)   | (0.52) | (0.35)       | (0.17) | (0.31)      | 0.79        | (0.46)        | (0.36)           | (0.19)          | (0.25)                       | (0.37)                     |
| Voltage Support and Black Start                                                   | 0.36           | 0.36     | 0.36   | 0.36         | 0.36   | 0.36        | 0.36        | 0.36          | 0.36             | 0.36            | 0.36                         | 0.36                       |
| Avg Monthly Cost                                                                  | 82.34          | 88.06    | 50.96  | 46.91        | 55.10  | 53.05       | 72.87       | 42.62         | 46.31            | 42.54           | 45.88                        | 68.36                      |
| Avg Monthly Cost                                                                  | 02.34          | 00.00    | 50.90  | 40.91        | 55.10  | 55.05       | 12.01       | 42.02         | 40.51            | 42.34           | 45.00                        | 00.50                      |
| Avg YTD Cost                                                                      | 82.34          | 85.08    | 74.02  | 67.80        | 65.46  | 63.36       | 65.10       | 62.27         | 60.74            | 59.30           | 58.24                        | 59.13                      |
| TSA \$ per NYC MWh                                                                | 0.00           | 0.00     | 0.00   | 0.04         | 0.58   | 0.61        | 1.52        | 0.43          | 0.22             | 0.01            | 0.00                         | 0.00                       |
| 2012                                                                              | January        | February | March  | <u>April</u> | May    | <u>June</u> | July        | August        | <u>September</u> | <u>October</u>  | November                     | December                   |
| LBMP                                                                              | 44.00          | 32.45    | 28.98  | 28.31        | 34.68  | 47.37       | 63.80       | 46.24         | 39.59            | 39.30           | 50.16                        | 44.67                      |
| NTAC                                                                              | 0.85           | 0.80     | 0.68   | 0.71         | 0.72   | 0.77        | 0.58        | 0.65          | 0.57             | 0.70            | 0.75                         | 0.83                       |
| Reserve                                                                           | 0.35           | 0.25     | 0.38   | 0.32         | 0.13   | 0.36        | 0.36        | 0.22          | 0.23             | 0.29            | 0.40                         | 0.26                       |
| Regulation                                                                        | 0.10           | 0.08     | 0.13   | 0.12         | 0.09   | 0.15        | 0.15        | 0.12          | 0.09             | 0.10            | 0.11                         | 0.09                       |
| NYISO Cost of Operations                                                          | 0.64           | 0.64     | 0.64   | 0.64         | 0.64   | 0.64        | 0.64        | 0.64          | 0.64             | 0.64            | 0.64                         | 0.64                       |
| Uplift                                                                            | 0.44           | 0.17     | 0.00   | (0.18)       | (0.11) | 0.61        | 0.23        | 0.22          | (0.33)           | 1.04            | 0.82                         | (0.11)                     |
| Uplift: Local Reliability Share                                                   | 0.49           | 0.27     | 0.19   | 0.07         | 0.25   | 0.42        | 0.49        | 0.83          | 0.26             | 0.67            | 0.72                         | 0.30                       |
| Uplift: Statewide Share                                                           | (0.05)         | (0.10)   | (0.19) | (0.25)       | (0.36) | 0.19        | (0.26)      | (0.61)        | (0.59)           | 0.38            | 0.11                         | (0.41)                     |
| Voltage Support and Black Start                                                   | 0.37           | 0.37     | 0.37   | 0.37         | 0.37   | 0.37        | 0.37        | 0.37          | 0.37             | 0.37            | 0.37                         | 0.37                       |
| Avg Monthly Cost                                                                  | 46.75          | 34.75    | 31.19  | 30.29        | 36.52  | 50.27       | 66.14       | 48.46         | 41.17            | 42.44           | 53.26                        | 46.74                      |
| Avg YTD Cost                                                                      | 46.75          | 41.12    | 37.96  | 36.09        | 36.18  | 38.89       | 44.26       | 44.91         | 44.51            | 44.33           | 45.14                        | 45.28                      |
| TSA \$ per NYC MWh<br>* Excludes ICAP payments.<br>Market Mitigation and Analysis | 0.00           | 0.00     | 0.00   | 0.00         | 1.52   | 0.45        | 0.85        | 0.46          | 0.59             | 0.00<br>Data re | 0.00<br>eflects true-ups thr | <b>0.00</b><br>u Mar 2014. |