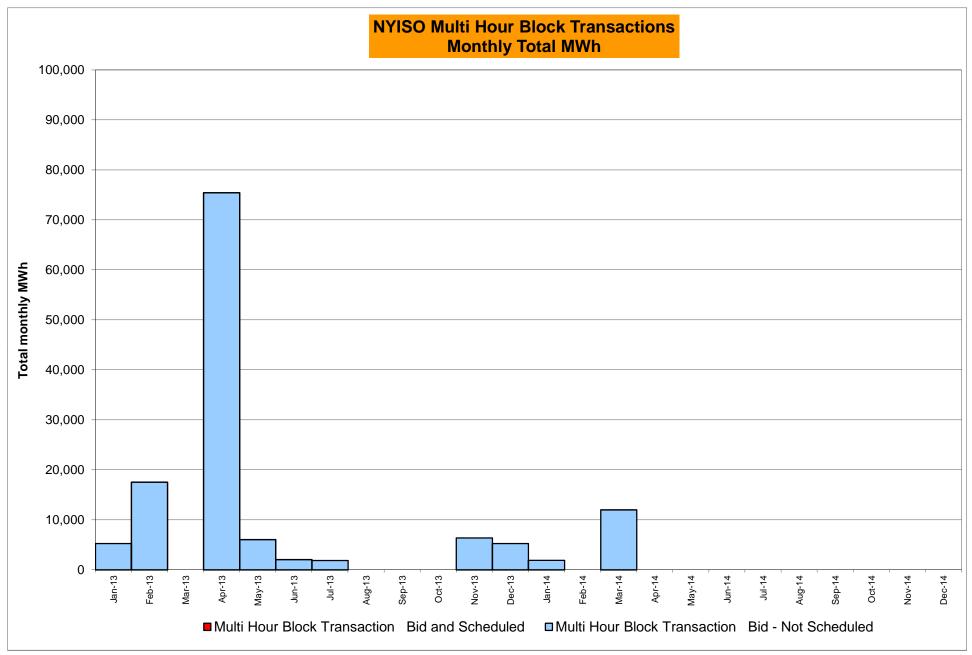

| 64,494     | 12,915           |
|        | Sep-14<br>Oct-14 |           |                  |           |                  | -      | Sep-14 |           |                  |            |                  | -       | Sep-14 |           |                  |            |                  |
|        | UCT-14           |           |                  |           |                  | 1      | Oct-14 |           |                  |            | 1                | 1       | Oct-14 | ·         |                  |            |                  |
|        | Nov-14           |           |                  |           |                  |        | Nov-14 |           |                  |            | 1                |         | Nov-14 |           |                  |            |                  |



Market Mitigation and Analysis Prepared: 9/2/2014 3:13 PM







|