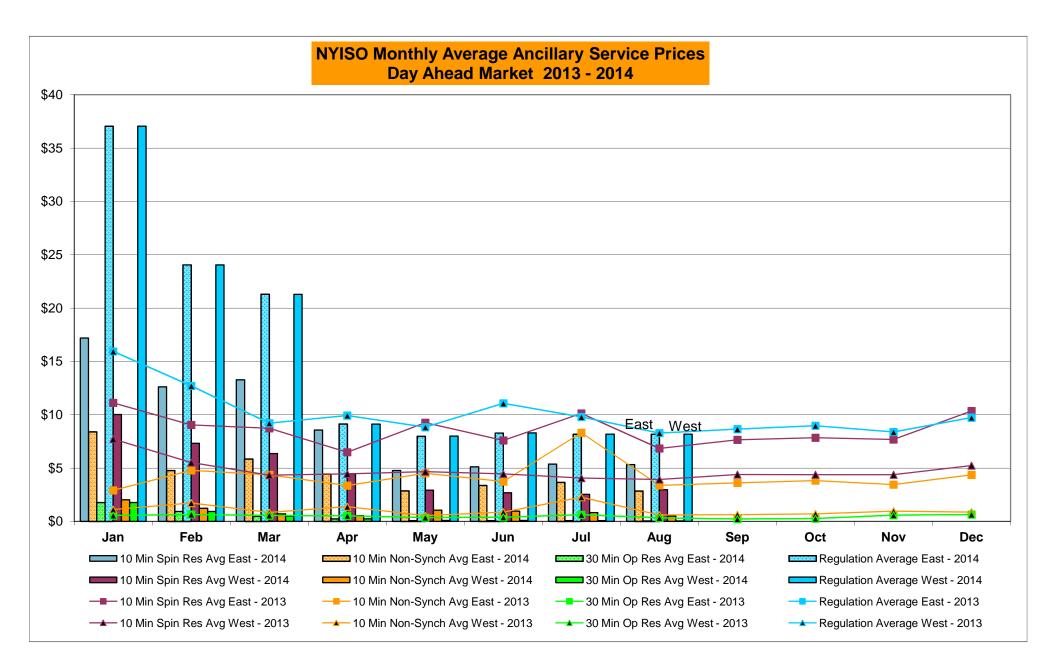

|           |                  |           |                  | -      | Sep-14 |           |                  |            |                  | -       | Sep-14 |           |                  |            |                  |
|        | UCT-14           |           |                  |           |                  | 1      | Oct-14 |           |                  |            | 1                | 1       | Oct-14 | ·         |                  |            |                  |
|        | Nov-14           |           |                  |           |                  |        | Nov-14 |           |                  |            | 1                |         | Nov-14 |           |                  |            |                  |



Market Mitigation and Analysis Prepared: 9/2/2014 3:13 PM







|