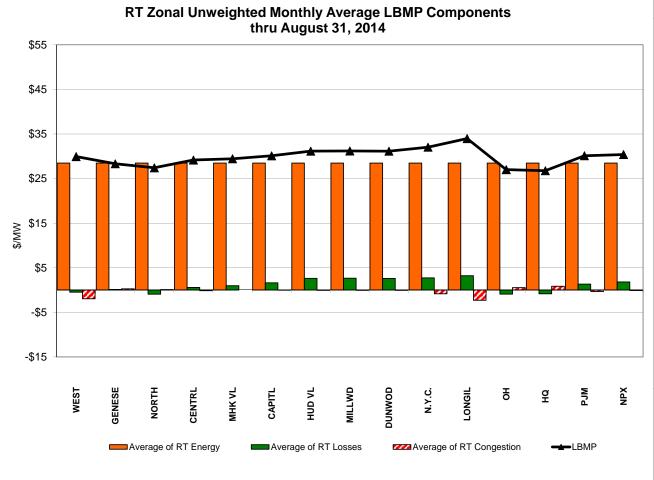

## Market Performance Highlights for August 2014

- LBMP for August is \$34.48/MWh; lower than the \$43.96/MWh in July 2014 and the \$40.81/MWh in August 2013.
  - Day Ahead and Real Time Load Weighted LBMPs are lower compared to July.
- August 2014 average year-to-date monthly cost of \$82.57/MWh is a 33% increase from \$62.27/MWh in August 2013.
- Average daily sendout is 470 GWh/day in August; lower than 496 GWh/day in July 2014 and lower than 485 GWh/day in August 2013.
- Natural gas prices were lower compared to the previous month and distillate prices were mixed compared to the previous month.
  - Natural Gas (Transco Z6 NY) was \$2.42/MMBtu, down 9% from \$2.66/MMBtu in July.
  - Jet Kerosene Gulf Coast was \$21.03/MMBtu, up from \$20.87/MMBtu in July.
  - Ultra Low Sulfur No.2 Diesel NY Harbor was \$20.36/MMBtu, down from \$20.58/MMBtu in July.
- Uplift per MWh is higher compared to the previous month.
  - Uplift (not including NYISO cost of operations) is (\$0.19)/MWh; higher than (\$0.26)/MWh in July.
    - The Local Reliability Share is \$0.27/MWh, lower than \$0.29 in July.
    - The Statewide Share is (\$0.46)/MWh, higher than (\$0.55)/MWh in July.
  - TSA \$ per NYC MWh is \$0.00/MWh.
  - Total uplift costs (Schedule 1 components including NYISO Cost of Operations) are lower than July.