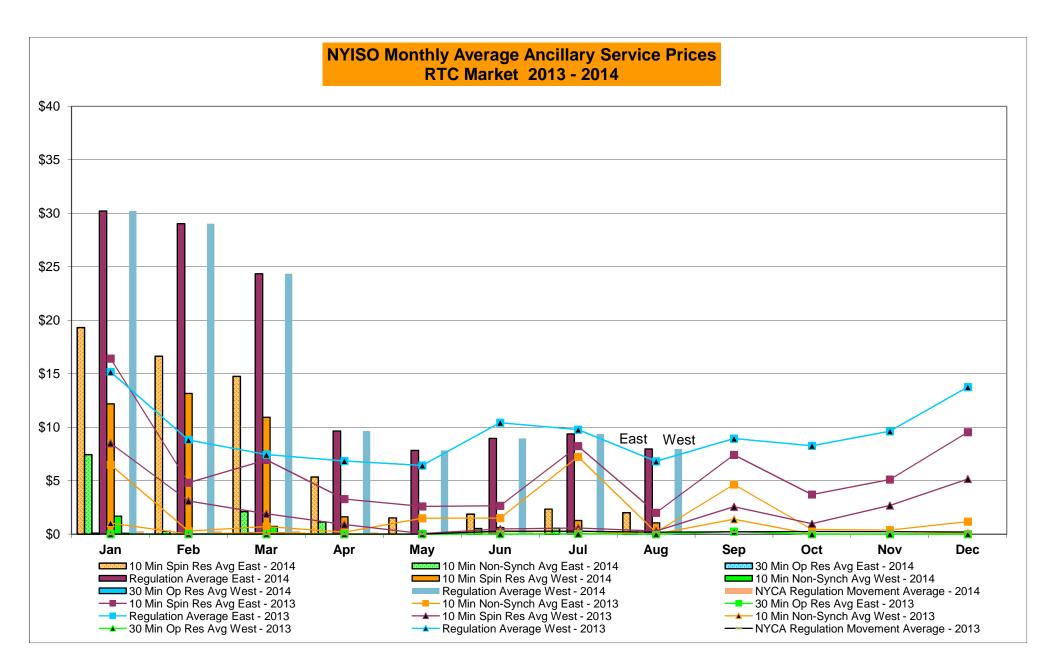

|                  |           |                  | -      | Sep-14 |           |                  |            |                  | -       | Sep-14 |           |                  |            |                  |
|        | UCT-14           |           |                  |           |                  | 1      | Oct-14 |           |                  |            | 1                | 1       | Oct-14 | ·         |                  |            |                  |
|        | Nov-14           |           |                  |           |                  |        | Nov-14 |           |                  |            | 1                |         | Nov-14 |           |                  |            |                  |



Market Mitigation and Analysis Prepared: 9/2/2014 3:13 PM







|