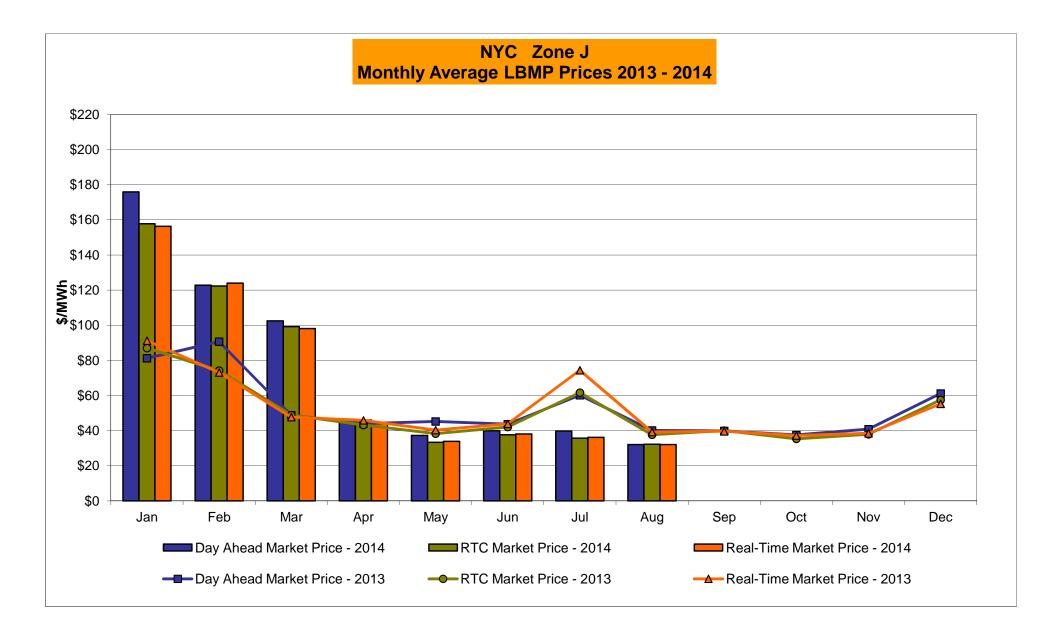

## Market Performance Highlights for August 2014

- LBMP for August is \$34.48/MWh; lower than the \$43.96/MWh in July 2014 and the \$40.81/MWh in August 2013.
  - Day Ahead and Real Time Load Weighted LBMPs are lower compared to July.
- August 2014 average year-to-date monthly cost of \$82.57/MWh is a 33% increase from \$62.27/MWh in August 2013.
- Average daily sendout is 470 GWh/day in August; lower than 496 GWh/day in July 2014 and lower than 485 GWh/day in August 2013.
- Natural gas prices were lower compared to the previous month and distillate prices were mixed compared to the previous month.
  - Natural Gas (Transco Z6 NY) was \$2.42/MMBtu, down 9% from \$2.66/MMBtu in July.
  - Jet Kerosene Gulf Coast was \$21.03/MMBtu, up from \$20.87/MMBtu in July.
  - Ultra Low Sulfur No.2 Diesel NY Harbor was \$20.36/MMBtu, down from \$20.58/MMBtu in July.
- Uplift per MWh is higher compared to the previous month.
  - Uplift (not including NYISO cost of operations) is (\$0.19)/MWh; higher than (\$0.26)/MWh in July.
    - The Local Reliability Share is \$0.27/MWh, lower than \$0.29 in July.
    - The Statewide Share is (\$0.46)/MWh, higher than (\$0.55)/MWh in July.
  - TSA \$ per NYC MWh is \$0.00/MWh.
  - Total uplift costs (Schedule 1 components including NYISO Cost of Operations) are lower than July.

#### <u>NYISO Average Cost/MWh (Energy and Ancillary Services)</u>\* <u>from the LBMP Customer point of view</u>

| 2014                                                                              | <u>January</u> | February | March  | <u>April</u> | May    | <u>June</u> | <u>July</u> | <u>August</u> | <u>September</u> | <u>October</u>  | November                     | December                   |
|-----------------------------------------------------------------------------------|----------------|----------|--------|--------------|--------|-------------|-------------|---------------|------------------|-----------------|------------------------------|----------------------------|
| LBMP                                                                              | 183.36         | 123.19   | 109.58 | 46.08        | 40.29  | 43.38       | 43.96       | 34.48         |                  |                 |                              |                            |
| NTAC                                                                              | 0.56           | 0.64     | 0.39   | 1.18         | 0.69   | 0.78        | 0.43        | 0.41          |                  |                 |                              |                            |
| Reserve                                                                           | 0.78           | 0.49     | 0.56   | 0.46         | 0.28   | 0.27        | 0.26        | 0.26          |                  |                 |                              |                            |
| Regulation                                                                        | 0.27           | 0.21     | 0.22   | 0.13         | 0.12   | 0.12        | 0.12        | 0.13          |                  |                 |                              |                            |
| NYISO Cost of Operations                                                          | 0.69           | 0.69     | 0.69   | 0.69         | 0.69   | 0.69        | 0.69        | 0.69          |                  |                 |                              |                            |
| Uplift                                                                            | 0.17           | 0.58     | 0.35   | (0.09)       | 0.07   | (0.21)      | (0.26)      | (0.19)        |                  |                 |                              |                            |
| Uplift: Local Reliability Share                                                   | 1.43           | 0.75     | 0.63   | 0.15         | 0.51   | 0.32        | 0.29        | 0.27          |                  |                 |                              |                            |
| Uplift: Statewide Share                                                           | (1.26)         | (0.17)   | (0.27) | (0.24)       | (0.44) | (0.53)      | (0.55)      | (0.46)        |                  |                 |                              |                            |
| Voltage Support and Black Start                                                   | 0.36           | 0.36     | 0.36   | 0.36         | 0.36   | 0.36        | 0.36        | 0.36          |                  |                 |                              |                            |
| Avg Monthly Cost                                                                  | 186.18         | 126.16   | 112.15 | 48.82        | 42.50  | 45.38       | 45.56       | 36.14         |                  |                 |                              |                            |
| Avg YTD Cost                                                                      | 186.18         | 157.91   | 142.76 | 121.95       | 108.33 | 97.81       | 89.43       | 82.57         |                  |                 |                              |                            |
| TSA \$ per NYC MWh                                                                | 0.00           | 0.00     | 0.00   | 0.00         | 0.00   | 0.03        | 0.35        | 0.00          |                  |                 |                              |                            |
| 2013                                                                              | January        | February | March  | April        | May    | June        | July        | <u>August</u> | <u>September</u> | October         | November                     | December                   |
| LBMP                                                                              | 79.77          | 85.76    | 48.94  | 44.47        | 52.21  | 50.17       | 68.49       | 40.81         | 44.24            | 39.85           | 43.30                        | 66.41                      |
| NTAC                                                                              | 0.79           | 0.83     | 0.76   | 0.90         | 0.85   | 0.86        | 0.66        | 0.28          | 0.57             | 0.87            | 1.08                         | 0.59                       |
| Reserve                                                                           | 0.38           | 0.44     | 0.43   | 0.36         | 0.49   | 0.34        | 0.50        | 0.32          | 0.38             | 0.42            | 0.38                         | 0.44                       |
| Regulation                                                                        | 0.13           | 0.13     | 0.40   | 0.00         | 0.09   | 0.13        | 0.00        | 0.13          | 0.13             | 0.16            | 0.13                         | 0.12                       |
| NYISO Cost of Operations                                                          | 0.69           | 0.69     | 0.69   | 0.69         | 0.69   | 0.69        | 0.69        | 0.69          | 0.69             | 0.69            | 0.69                         | 0.69                       |
| Uplift                                                                            | 0.21           | (0.15)   | (0.33) | 0.00         | 0.41   | 0.49        | 2.06        | 0.03          | (0.05)           | 0.18            | (0.07)                       | (0.25)                     |
| Uplift: Local Reliability Share                                                   | 0.44           | 0.40     | 0.19   | 0.37         | 0.58   | 0.81        | 1.27        | 0.49          | 0.31             | 0.38            | 0.19                         | 0.12                       |
| Uplift: Statewide Share                                                           | (0.23)         | (0.55)   | (0.52) | (0.35)       | (0.17) | (0.31)      | 0.79        | (0.46)        | (0.36)           | (0.19)          | (0.25)                       | (0.37)                     |
| Voltage Support and Black Start                                                   | 0.36           | 0.36     | 0.36   | 0.36         | 0.36   | 0.36        | 0.36        | 0.36          | 0.36             | 0.36            | 0.36                         | 0.36                       |
| Avg Monthly Cost                                                                  | 82.34          | 88.06    | 50.96  | 46.91        | 55.10  | 53.05       | 72.87       | 42.62         | 46.31            | 42.54           | 45.88                        | 68.36                      |
| Avg Monthly Cost                                                                  | 02.34          | 00.00    | 50.90  | 40.91        | 55.10  | 55.05       | 12.01       | 42.02         | 40.51            | 42.34           | 45.00                        | 00.50                      |
| Avg YTD Cost                                                                      | 82.34          | 85.08    | 74.02  | 67.80        | 65.46  | 63.36       | 65.10       | 62.27         | 60.74            | 59.30           | 58.24                        | 59.13                      |
| TSA \$ per NYC MWh                                                                | 0.00           | 0.00     | 0.00   | 0.04         | 0.58   | 0.61        | 1.52        | 0.43          | 0.22             | 0.01            | 0.00                         | 0.00                       |
| 2012                                                                              | January        | February | March  | <u>April</u> | May    | <u>June</u> | July        | August        | <u>September</u> | <u>October</u>  | November                     | December                   |
| LBMP                                                                              | 44.00          | 32.45    | 28.98  | 28.31        | 34.68  | 47.37       | 63.80       | 46.24         | 39.59            | 39.30           | 50.16                        | 44.67                      |
| NTAC                                                                              | 0.85           | 0.80     | 0.68   | 0.71         | 0.72   | 0.77        | 0.58        | 0.65          | 0.57             | 0.70            | 0.75                         | 0.83                       |
| Reserve                                                                           | 0.35           | 0.25     | 0.38   | 0.32         | 0.13   | 0.36        | 0.36        | 0.22          | 0.23             | 0.29            | 0.40                         | 0.26                       |
| Regulation                                                                        | 0.10           | 0.08     | 0.13   | 0.12         | 0.09   | 0.15        | 0.15        | 0.12          | 0.09             | 0.10            | 0.11                         | 0.09                       |
| NYISO Cost of Operations                                                          | 0.64           | 0.64     | 0.64   | 0.64         | 0.64   | 0.64        | 0.64        | 0.64          | 0.64             | 0.64            | 0.64                         | 0.64                       |
| Uplift                                                                            | 0.44           | 0.17     | 0.00   | (0.18)       | (0.11) | 0.61        | 0.23        | 0.22          | (0.33)           | 1.04            | 0.82                         | (0.11)                     |
| Uplift: Local Reliability Share                                                   | 0.49           | 0.27     | 0.19   | 0.07         | 0.25   | 0.42        | 0.49        | 0.83          | 0.26             | 0.67            | 0.72                         | 0.30                       |
| Uplift: Statewide Share                                                           | (0.05)         | (0.10)   | (0.19) | (0.25)       | (0.36) | 0.19        | (0.26)      | (0.61)        | (0.59)           | 0.38            | 0.11                         | (0.41)                     |
| Voltage Support and Black Start                                                   | 0.37           | 0.37     | 0.37   | 0.37         | 0.37   | 0.37        | 0.37        | 0.37          | 0.37             | 0.37            | 0.37                         | 0.37                       |
| Avg Monthly Cost                                                                  | 46.75          | 34.75    | 31.19  | 30.29        | 36.52  | 50.27       | 66.14       | 48.46         | 41.17            | 42.44           | 53.26                        | 46.74                      |
| Avg YTD Cost                                                                      | 46.75          | 41.12    | 37.96  | 36.09        | 36.18  | 38.89       | 44.26       | 44.91         | 44.51            | 44.33           | 45.14                        | 45.28                      |
| TSA \$ per NYC MWh<br>* Excludes ICAP payments.<br>Market Mitigation and Analysis | 0.00           | 0.00     | 0.00   | 0.00         | 1.52   | 0.45        | 0.85        | 0.46          | 0.59             | 0.00<br>Data re | 0.00<br>eflects true-ups thr | <b>0.00</b><br>u Mar 2014. |