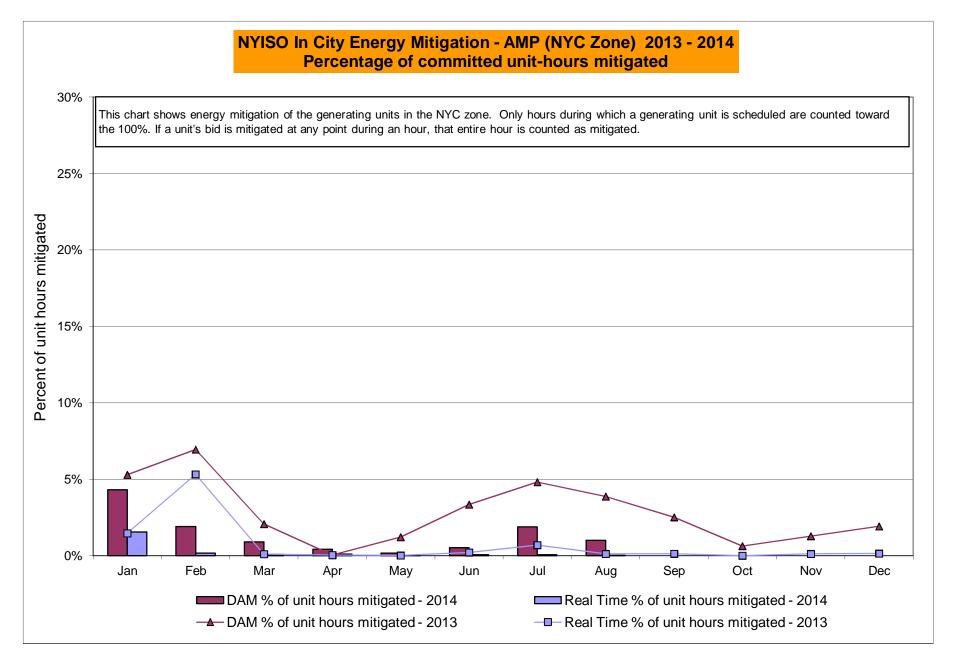

0\\ 0.00\\ 0.00\\ 0.00\\ 0.00\\ 0.00\\ 0.00\\ 0.00\\ 0.00\\ 0.00\\ 0.00\\ 0.00\\ 0.00\\ 0.00\\ 0.00\\ 0.00\\ 0.00\\ 0.00\\ 0.00\\ 0.00\\ 0.00\\ 0.00\\ 0.00\\ 0.00\\ 0.00\\ 0.00\\ 0.00\\ 0.00\\ 0.00\\ 0.00\\ 0.00\\ 0.00\\ 0.00\\ 0.00\\ 0.00\\ 0.00\\ 0.00\\ 0.00\\ 0.00\\ 0.00\\ 0.00\\ 0.00\\ 0.00\\ 0.00\\ 0.00\\ 0.00\\ 0.00\\ 0.00\\ 0.00\\ 0.00\\ 0.00\\ 0.00\\ 0.00\\ 0.00\\ 0.00\\ 0.00\\ 0.00\\ 0.00\\ 0.00\\ 0.00\\ 0.00\\ 0.00\\ 0.00\\ 0.00\\ 0.00\\ 0.00\\ 0.00\\ 0.00\\ 0.00\\ 0.00\\ 0.00\\ 0.00\\ 0.00\\ 0.00\\ 0.00\\ 0.00\\ 0.00\\ 0.00\\ 0.00\\ 0.00\\$ | $\begin{array}{c} 10.35\\ 5.23\\ 4.37\\ 0.87\\ 0.65\\ 0.65\\ 9.74\\ 9.74\\ 9.74\\ \hline 9.53\\ 5.16\\ 1.17\\ 0.13\\ 0.00\\ 0.00\\ 13.75\\ 13.75\\ 0.20\\ \hline 7.29\\ 3.31\\ 1.31\\ 0.34\\ 0.00\\ 0.00\\ \hline 0.00\\ \hline \end{array}$ |



Market Mitigation and Analysis Prepared: 9/2/2014 2:51 PM







# NYISO LBMP ZONES



Market Mitigation and Analysis Prepared: 9/2/2014 3:14 PM

#### Billing Codes for Chart 4-C

| Chart - C Category Name                   | <b>Billing Code</b> | Billing Category Name                                                              |
|-------------------------------------------|---------------------|------------------------------------------------------------------------------------|
| Bid Production Cost Guarantee Balancing   | 81203               | Balancing NYISO Bid Production Cost Guarantee - Internal Units                     |
| Bid Production Cost Guarantee Balancing   | 81204               | Balancing NYISO Bid Production Cost Guarantee - External Units                     |
| Bid