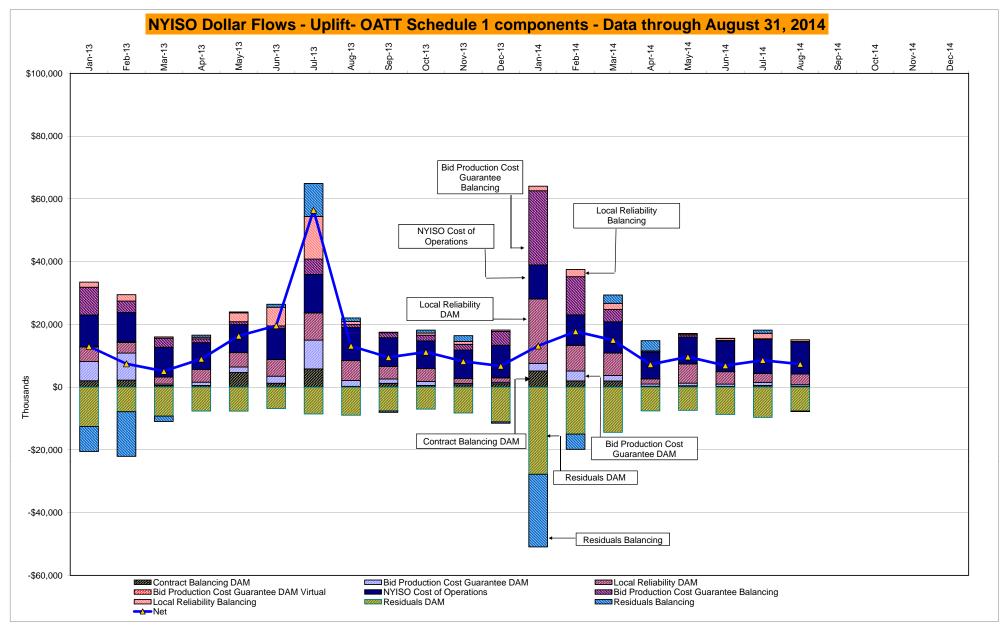

## Market Performance Highlights for August 2014

- LBMP for August is \$34.48/MWh; lower than the \$43.96/MWh in July 2014 and the \$40.81/MWh in August 2013.
  - Day Ahead and Real Time Load Weighted LBMPs are lower compared to July.
- August 2014 average year-to-date monthly cost of \$82.57/MWh is a 33% increase from \$62.27/MWh in August 2013.
- Average daily sendout is 470 GWh/day in August; lower than 496 GWh/day in July 2014 and lower than 485 GWh/day in August 2013.
- Natural gas prices were lower compared to the previous month and distillate prices were mixed compared to the previous month.
  - Natural Gas (Transco Z6 NY) was \$2.42/MMBtu, down 9% from \$2.66/MMBtu in July.
  - Jet Kerosene Gulf Coast was \$21.03/MMBtu, up from \$20.87/MMBtu in July.
  - Ultra Low Sulfur No.2 Diesel NY Harbor was \$20.36/MMBtu, down from \$20.58/MMBtu in July.
- Uplift per MWh is higher compared to the previous month.
  - Uplift (not including NYISO cost of operations) is (\$0.19)/MWh; higher than (\$0.26)/MWh in July.
    - The Local Reliability Share is \$0.27/MWh, lower than \$0.29 in July.
    - The Statewide Share is (\$0.46)/MWh, higher than (\$0.55)/MWh in July.
  - TSA \$ per NYC MWh is \$0.00/MWh.
  - Total uplift costs (Schedule 1 components including NYISO Cost of Operations) are lower than July.

Market Mitigation and Analysis Prepared: 9/8/2014 1:18 PM

DAM Contract Balancing amounts are for payments made to generating units to make them whole for being dispatched below their Day-Ahead schedule, as a result of out-of-merit dispatches. DAM Bid Production Cost Guarantees for Virtual Transactions are included in the chart and are shown from the inception of Virtual Transactions. These values are small and cannot be identified on the chart. DAM residuals consist of both energy and loss revenue collections and payments. By design, there is a net over collection of revenues due to the difference between the marginal losses paid to generation and the average losses charged to loads.