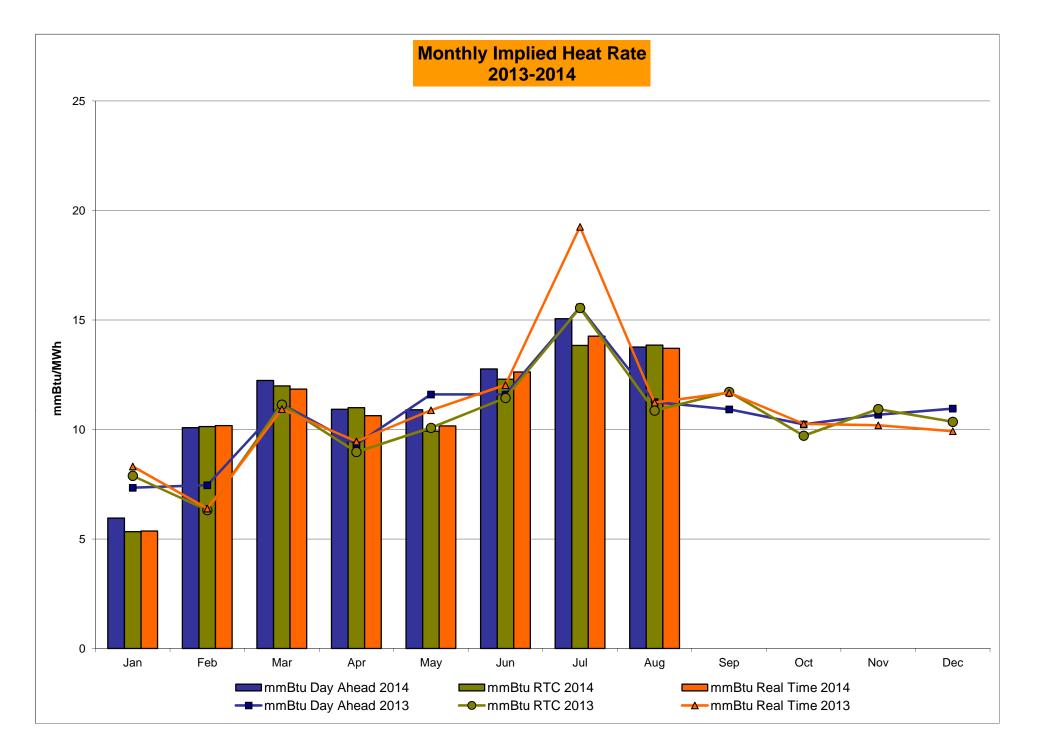

## Market Performance Highlights for August 2014

- LBMP for August is \$34.48/MWh; lower than the \$43.96/MWh in July 2014 and the \$40.81/MWh in August 2013.
  - Day Ahead and Real Time Load Weighted LBMPs are lower compared to July.
- August 2014 average year-to-date monthly cost of \$82.57/MWh is a 33% increase from \$62.27/MWh in August 2013.
- Average daily sendout is 470 GWh/day in August; lower than 496 GWh/day in July 2014 and lower than 485 GWh/day in August 2013.
- Natural gas prices were lower compared to the previous month and distillate prices were mixed compared to the previous month.
  - Natural Gas (Transco Z6 NY) was \$2.42/MMBtu, down 9% from \$2.66/MMBtu in July.
  - Jet Kerosene Gulf Coast was \$21.03/MMBtu, up from \$20.87/MMBtu in July.
  - Ultra Low Sulfur No.2 Diesel NY Harbor was \$20.36/MMBtu, down from \$20.58/MMBtu in July.
- Uplift per MWh is higher compared to the previous month.
  - Uplift (not including NYISO cost of operations) is (\$0.19)/MWh; higher than (\$0.26)/MWh in July.
    - The Local Reliability Share is \$0.27/MWh, lower than \$0.29 in July.
    - The Statewide Share is (\$0.46)/MWh, higher than (\$0.55)/MWh in July.
  - TSA \$ per NYC MWh is \$0.00/MWh.
  - Total uplift costs (Schedule 1 components including NYISO Cost of Operations) are lower than July.

#### <u>NYISO Average Cost/MWh (Energy and Ancillary Services)</u>\* <u>from the LBMP Customer point of view</u>

| 2014                                                                              | <u>January</u> | February | March  | <u>April</u> | May    | <u>June</u> | <u>July</u> | <u>August</u> | <u>September</u> | <u>October</u>  | November                     | December                   |
|-----------------------------------------------------------------------------------|----------------|----------|--------|--------------|--------|-------------|-------------|---------------|------------------|-----------------|------------------------------|----------------------------|
| LBMP                                                                              | 183.36         | 123.19   | 109.58 | 46.08        | 40.29  | 43.38       | 43.96       | 34.48         |                  |                 |                              |                            |
| NTAC                                                                              | 0.56           | 0.64     | 0.39   | 1.18         | 0.69   | 0.78        | 0.43        | 0.41          |                  |                 |                              |                            |
| Reserve                                                                           | 0.78           | 0.49     | 0.56   | 0.46         | 0.28   | 0.27        | 0.26        | 0.26          |                  |                 |                              |                            |
| Regulation                                                                        | 0.27           | 0.21     | 0.22   | 0.13         | 0.12   | 0.12        | 0.12        | 0.13          |                  |                 |                              |                            |
| NYISO Cost of Operations                                                          | 0.69           | 0.69     | 0.69   | 0.69         | 0.69   | 0.69        | 0.69        | 0.69          |                  |                 |                              |                            |
| Uplift                                                                            | 0.17           | 0.58     | 0.35   | (0.09)       | 0.07   | (0.21)      | (0.26)      | (0.19)        |                  |                 |                              |                            |
| Uplift: Local Reliability Share                                                   | 1.43           | 0.75     | 0.63   | 0.15         | 0.51   | 0.32        | 0.29        | 0.27          |                  |                 |                              |                            |
| Uplift: Statewide Share                                                           | (1.26)         | (0.17)   | (0.27) | (0.24)       | (0.44) | (0.53)      | (0.55)      | (0.46)        |                  |                 |                              |                            |
| Voltage Support and Black Start                                                   | 0.36           | 0.36     | 0.36   | 0.36         | 0.36   | 0.36        | 0.36        | 0.36          |                  |                 |                              |                            |
| Avg Monthly Cost                                                                  | 186.18         | 126.16   | 112.15 | 48.82        | 42.50  | 45.38       | 45.56       | 36.14         |                  |                 |                              |                            |
| Avg YTD Cost                                                                      | 186.18         | 157.91   | 142.76 | 121.95       | 108.33 | 97.81       | 89.43       | 82.57         |                  |                 |                              |                            |
| TSA \$ per NYC MWh                                                                | 0.00           | 0.00     | 0.00   | 0.00         | 0.00   | 0.03        | 0.35        | 0.00          |                  |                 |                              |                            |
| 2013                                                                              | January        | February | March  | April        | May    | June        | July        | <u>August</u> | <u>September</u> | October         | November                     | December                   |
| LBMP                                                                              | 79.77          | 85.76    | 48.94  | 44.47        | 52.21  | 50.17       | 68.49       | 40.81         | 44.24            | 39.85           | 43.30                        | 66.41                      |
| NTAC                                                                              | 0.79           | 0.83     | 0.76   | 0.90         | 0.85   | 0.86        | 0.66        | 0.28          | 0.57             | 0.87            | 1.08                         | 0.59                       |
| Reserve                                                                           | 0.38           | 0.44     | 0.43   | 0.36         | 0.49   | 0.34        | 0.50        | 0.32          | 0.38             | 0.42            | 0.38                         | 0.44                       |
| Regulation                                                                        | 0.13           | 0.13     | 0.40   | 0.00         | 0.09   | 0.13        | 0.00        | 0.13          | 0.13             | 0.16            | 0.13                         | 0.12                       |
| NYISO Cost of Operations                                                          | 0.69           | 0.69     | 0.69   | 0.69         | 0.69   | 0.69        | 0.69        | 0.69          | 0.69             | 0.69            | 0.69                         | 0.69                       |
| Uplift                                                                            | 0.21           | (0.15)   | (0.33) | 0.00         | 0.41   | 0.49        | 2.06        | 0.03          | (0.05)           | 0.18            | (0.07)                       | (0.25)                     |
| Uplift: Local Reliability Share                                                   | 0.44           | 0.40     | 0.19   | 0.37         | 0.58   | 0.81        | 1.27        | 0.49          | 0.31             | 0.38            | 0.19                         | 0.12                       |
| Uplift: Statewide Share                                                           | (0.23)         | (0.55)   | (0.52) | (0.35)       | (0.17) | (0.31)      | 0.79        | (0.46)        | (0.36)           | (0.19)          | (0.25)                       | (0.37)                     |
| Voltage Support and Black Start                                                   | 0.36           | 0.36     | 0.36   | 0.36         | 0.36   | 0.36        | 0.36        | 0.36          | 0.36             | 0.36            | 0.36                         | 0.36                       |
| Avg Monthly Cost                                                                  | 82.34          | 88.06    | 50.96  | 46.91        | 55.10  | 53.05       | 72.87       | 42.62         | 46.31            | 42.54           | 45.88                        | 68.36                      |
| Avg Monthly Cost                                                                  | 02.34          | 00.00    | 50.90  | 40.91        | 55.10  | 55.05       | 12.01       | 42.02         | 40.51            | 42.34           | 45.00                        | 00.50                      |
| Avg YTD Cost                                                                      | 82.34          | 85.08    | 74.02  | 67.80        | 65.46  | 63.36       | 65.10       | 62.27         | 60.74            | 59.30           | 58.24                        | 59.13                      |
| TSA \$ per NYC MWh                                                                | 0.00           | 0.00     | 0.00   | 0.04         | 0.58   | 0.61        | 1.52        | 0.43          | 0.22             | 0.01            | 0.00                         | 0.00                       |
| 2012                                                                              | January        | February | March  | <u>April</u> | May    | <u>June</u> | July        | August        | <u>September</u> | <u>October</u>  | November                     | December                   |
| LBMP                                                                              | 44.00          | 32.45    | 28.98  | 28.31        | 34.68  | 47.37       | 63.80       | 46.24         | 39.59            | 39.30           | 50.16                        | 44.67                      |
| NTAC                                                                              | 0.85           | 0.80     | 0.68   | 0.71         | 0.72   | 0.77        | 0.58        | 0.65          | 0.57             | 0.70            | 0.75                         | 0.83                       |
| Reserve                                                                           | 0.35           | 0.25     | 0.38   | 0.32         | 0.13   | 0.36        | 0.36        | 0.22          | 0.23             | 0.29            | 0.40                         | 0.26                       |
| Regulation                                                                        | 0.10           | 0.08     | 0.13   | 0.12         | 0.09   | 0.15        | 0.15        | 0.12          | 0.09             | 0.10            | 0.11                         | 0.09                       |
| NYISO Cost of Operations                                                          | 0.64           | 0.64     | 0.64   | 0.64         | 0.64   | 0.64        | 0.64        | 0.64          | 0.64             | 0.64            | 0.64                         | 0.64                       |
| Uplift                                                                            | 0.44           | 0.17     | 0.00   | (0.18)       | (0.11) | 0.61        | 0.23        | 0.22          | (0.33)           | 1.04            | 0.82                         | (0.11)                     |
| Uplift: Local Reliability Share                                                   | 0.49           | 0.27     | 0.19   | 0.07         | 0.25   | 0.42        | 0.49        | 0.83          | 0.26             | 0.67            | 0.72                         | 0.30                       |
| Uplift: Statewide Share                                                           | (0.05)         | (0.10)   | (0.19) | (0.25)       | (0.36) | 0.19        | (0.26)      | (0.61)        | (0.59)           | 0.38            | 0.11                         | (0.41)                     |
| Voltage Support and Black Start                                                   | 0.37           | 0.37     | 0.37   | 0.37         | 0.37   | 0.37        | 0.37        | 0.37          | 0.37             | 0.37            | 0.37                         | 0.37                       |
| Avg Monthly Cost                                                                  | 46.75          | 34.75    | 31.19  | 30.29        | 36.52  | 50.27       | 66.14       | 48.46         | 41.17            | 42.44           | 53.26                        | 46.74                      |
| Avg YTD Cost                                                                      | 46.75          | 41.12    | 37.96  | 36.09        | 36.18  | 38.89       | 44.26       | 44.91         | 44.51            | 44.33           | 45.14                        | 45.28                      |
| TSA \$ per NYC MWh<br>* Excludes ICAP payments.<br>Market Mitigation and Analysis | 0.00           | 0.00     | 0.00   | 0.00         | 1.52   | 0.45        | 0.85        | 0.46          | 0.59             | 0.00<br>Data re | 0.00<br>eflects true-ups thr | <b>0.00</b><br>u Mar 2014. |