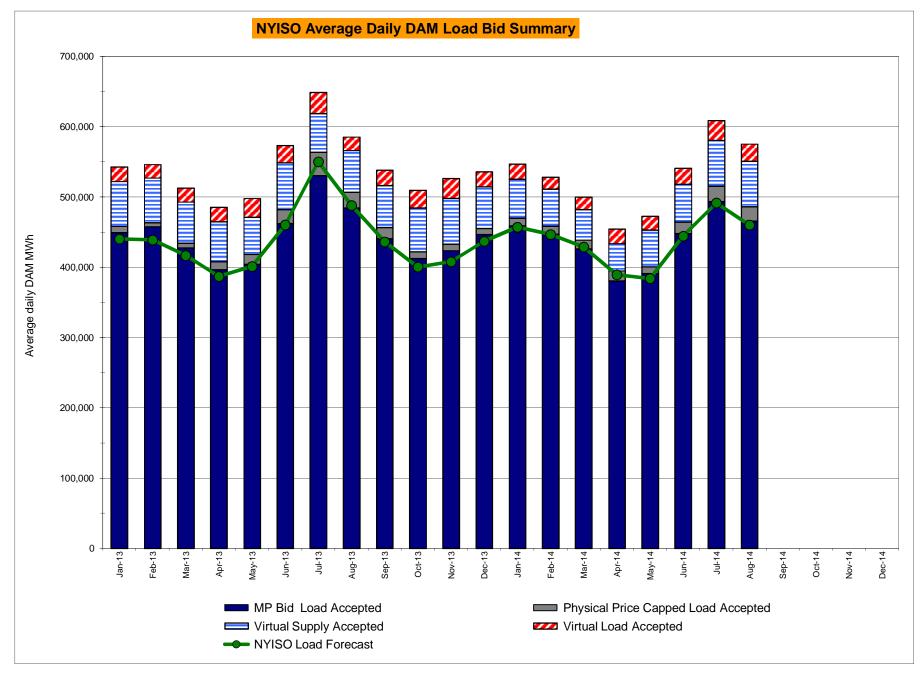

0\\ 0.00\\ 0.00\\ 0.00\\ 0.00\\ 0.00\\ 0.00\\ 0.00\\ 0.00\\ 0.00\\ 0.00\\ 0.00\\ 0.00\\ 0.00\\ 0.00\\ 0.00\\ 0.00\\ 0.00\\ 0.00\\ 0.00\\ 0.00\\ 0.00\\ 0.00\\ 0.00\\ 0.00\\ 0.00\\ 0.00\\ 0.00\\ 0.00\\ 0.00\\ 0.00\\ 0.00\\ 0.00\\ 0.00\\ 0.00\\ 0.00\\ 0.00\\ 0.00\\ 0.00\\ 0.00\\ 0.00\\ 0.00\\ 0.00\\ 0.00\\ 0.00\\ 0.00\\ 0.00\\ 0.00\\ 0.00\\ 0.00\\ 0.00\\ 0.00\\ 0.00\\ 0.00\\ 0.00\\ 0.00\\ 0.00\\ 0.00\\ 0.00\\ 0.00\\ 0.00\\ 0.00\\ 0.00\\ 0.00\\ 0.00\\ 0.00\\ 0.00\\ 0.00\\ 0.00\\ 0.00\\ 0.00\\$ | $\begin{array}{c} 10.35\\ 5.23\\ 4.37\\ 0.87\\ 0.65\\ 0.65\\ 9.74\\ 9.74\\ 9.74\\ \hline 9.53\\ 5.16\\ 1.17\\ 0.13\\ 0.00\\ 0.00\\ 13.75\\ 13.75\\ 0.20\\ \hline 7.29\\ 3.31\\ 1.31\\ 0.34\\ 0.00\\ 0.00\\ \hline 0.00\\ \hline \end{array}$ |



Market Mitigation and Analysis Prepared: 9/2/2014 2:51 PM







# NYISO LBMP ZONES



Market Mitigation and Analysis Prepared: 9/2/2014 3:14 PM

#### Billing Codes for Chart 4-C

| Chart - C Category Name                   | <b>Billing Code</b> | Billing Category Name                                                              |
|-------------------------------------------|---------------------|------------------------------------------------------------------------------------|
| Bid Production Cost Guarantee Balancing   | 81203               | Balancing NYISO Bid Production Cost Guarantee - Internal Units                     |
| Bid Production Cost Guarantee Balancing   | 81204               | Balancing NYISO Bid Production Cost Guarantee - External Units                     |
| Bid Production Cost Guarantee Balancing   | 81205               | B