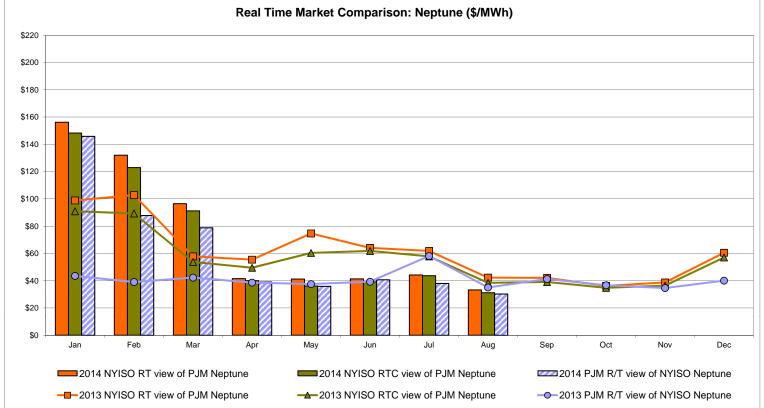

ison PJM**

### **External Comparison Ontario IESO**



Notes: Exchange factor used for August 2014 was 0.9153 to US \$ HOEP: Hourly Ontario Energy Price Pre-Dispatch: Projected Energy Price



## External Controllable Line: Cross Sound Cable (New England)



Note:

ISO-NE Forecast is an advisory posting @ 18:00 day before.

The DAM and R/T prices at the Shorham 13899 interface are used for ISO-NE.

The DAM and R/T prices at the CSC interface are used for NYISO.



## External Controllable Line: Northport - Norwalk (New England)



#### Note:

ISO-NE Forecast is an advisory posting @ 18:00 day before.

The DAM and R/T prices at the Northport 138 interface are used for ISO-NE.

The DAM and R/T prices at the 1385 interface are used for NYISO.



## External Controllable Line: Neptune (PJM)



## **External Comparison Hydro-Quebec**





Note:

Hydro-Quebec Prices are unavailable.



## External Controllable Line: Linden VFT (PJM)





## External Controllable Line: Hudson (PJM)



#### NYISO Real Time Price Correction Statistics

| 0044