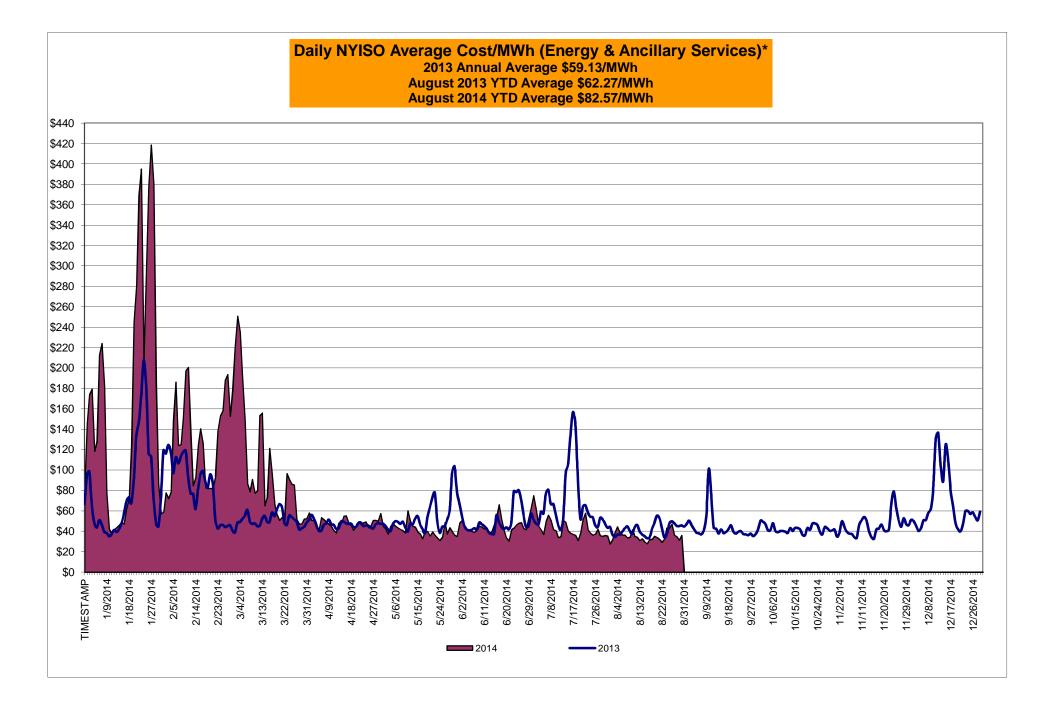

## Market Performance Highlights for August 2014

- LBMP for August is \$34.48/MWh; lower than the \$43.96/MWh in July 2014 and the \$40.81/MWh in August 2013.
  - Day Ahead and Real Time Load Weighted LBMPs are lower compared to July.
- August 2014 average year-to-date monthly cost of \$82.57/MWh is a 33% increase from \$62.27/MWh in August 2013.
- Average daily sendout is 470 GWh/day in August; lower than 496 GWh/day in July 2014 and lower than 485 GWh/day in August 2013.
- Natural gas prices were lower compared to the previous month and distillate prices were mixed compared to the previous month.
  - Natural Gas (Transco Z6 NY) was \$2.42/MMBtu, down 9% from \$2.66/MMBtu in July.
  - Jet Kerosene Gulf Coast was \$21.03/MMBtu, up from \$20.87/MMBtu in July.
  - Ultra Low Sulfur No.2 Diesel NY Harbor was \$20.36/MMBtu, down from \$20.58/MMBtu in July.
- Uplift per MWh is higher compared to the previous month.
  - Uplift (not including NYISO cost of operations) is (\$0.19)/MWh; higher than (\$0.26)/MWh in July.
    - The Local Reliability Share is \$0.27/MWh, lower than \$0.29 in July.
    - The Statewide Share is (\$0.46)/MWh, higher than (\$0.55)/MWh in July.
  - TSA \$ per NYC MWh is \$0.00/MWh.
  - Total uplift costs (Schedule 1 components including NYISO Cost of Operations) are lower than July.