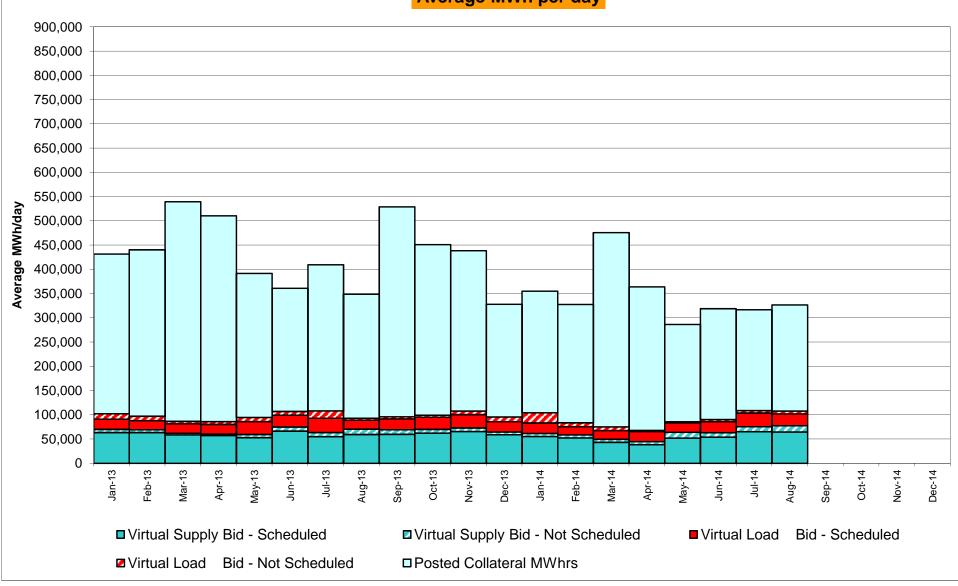

>9,079<br>0.04%<br>0.10%<br>3<br>744<br>0.40%<br>0.90%<br>0.00<br>0.94 | 0<br>744<br>0.00%<br>0.38%<br>0<br>9,002<br>0.00%<br>0.09%<br>0<br>744<br>0.00%<br>0.79%<br>0.00<br>0.94 | 2<br>720<br>0.28%<br>0.37%<br>3<br>8,760<br>0.03%<br>0.08%<br>4<br>720<br>0.56%<br>0.76%<br>0.50<br>0.89 | 0<br>744<br>0.00%<br>0.33%<br>0<br>9,041<br>0.00%<br>0.07%<br>0<br>744<br>0.00%<br>0.69%<br>0.00<br>0.89 | 0<br>721<br>0.00%<br>0.30%<br>0<br>8,854<br>0.00%<br>0.07%<br>0<br>721<br>0.00%<br>0.62%<br>0.00<br>0.89 | 0<br>744<br>0.00%<br>0.27%<br>0<br>9,073<br>0.00%<br>0.06%<br>1<br>744<br>0.13%<br>0.58%<br>0.00<br>0.89 |

\* Calendar days from reservation date.



\* Calendar days from reservation date.

Market Mitigation and Analysis Prepared: 9/8/2014 3:10 PM

#### NYISO Virtual Trading Average MWh per day



Market Mitigation and Analysis Prepared: 9/3/2014 2:00 PM



Market Mitigation and Analysis Prepared: 9/2/2014 3:09 PM

#### Virtual Load and Supply Zonal Statistics (Average MWh/day) - 2014

|        | ]                | Minterall | and Did          | Vintual O | unally Did       |        |        | Vinteral  |                  | Vintual O  | make Did         |         |        | \/:=++!!  |                  |            | un miles Dist    |
|--------|------------------|-----------|------------------|-----------|------------------|--------|--------|-----------|------------------|------------|------------------|---------|--------|-----------|------------------|------------|------------------|
|        |                  | Virtual L |                  | Virtual S | upply Bid        | т