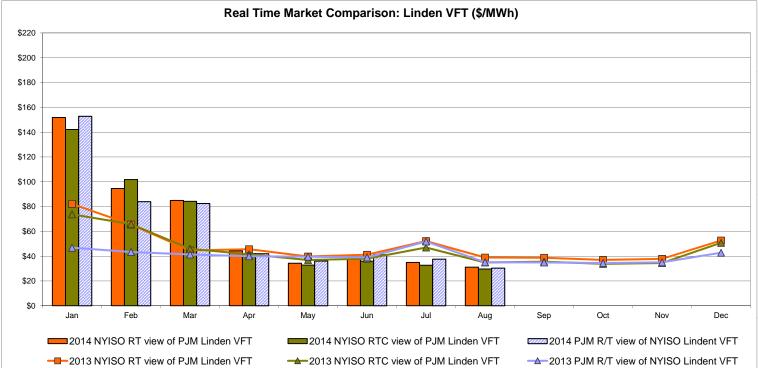

ergy Price Pre-Dispatch: Projected Energy Price



## External Controllable Line: Cross Sound Cable (New England)



Note:

ISO-NE Forecast is an advisory posting @ 18:00 day before.

The DAM and R/T prices at the Shorham 13899 interface are used for ISO-NE.

The DAM and R/T prices at the CSC interface are used for NYISO.



## External Controllable Line: Northport - Norwalk (New England)



#### Note:

ISO-NE Forecast is an advisory posting @ 18:00 day before.

The DAM and R/T prices at the Northport 138 interface are used for ISO-NE.

The DAM and R/T prices at the 1385 interface are used for NYISO.



## External Controllable Line: Neptune (PJM)



## **External Comparison Hydro-Quebec**





Note:

Hydro-Quebec Prices are unavailable.



## External Controllable Line: Linden VFT (PJM)





## External Controllable Line: Hudson (PJM)



#### NYISO Real Time Price Correction Statistics

| 0044