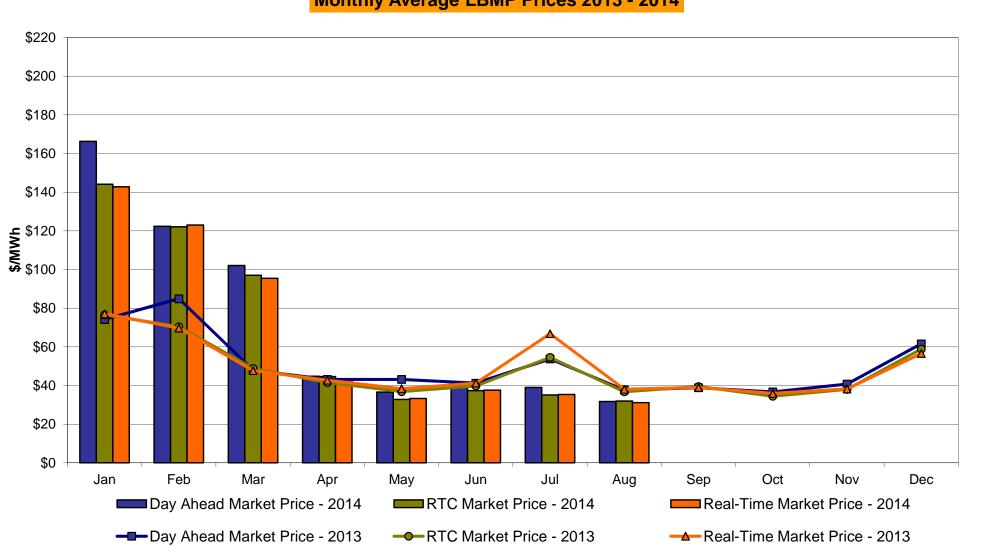

## Market Performance Highlights for August 2014

- LBMP for August is \$34.48/MWh; lower than the \$43.96/MWh in July 2014 and the \$40.81/MWh in August 2013.
  - Day Ahead and Real Time Load Weighted LBMPs are lower compared to July.
- August 2014 average year-to-date monthly cost of \$82.57/MWh is a 33% increase from \$62.27/MWh in August 2013.
- Average daily sendout is 470 GWh/day in August; lower than 496 GWh/day in July 2014 and lower than 485 GWh/day in August 2013.
- Natural gas prices were lower compared to the previous month and distillate prices were mixed compared to the previous month.
  - Natural Gas (Transco Z6 NY) was \$2.42/MMBtu, down 9% from \$2.66/MMBtu in July.
  - Jet Kerosene Gulf Coast was \$21.03/MMBtu, up from \$20.87/MMBtu in July.
  - Ultra Low Sulfur No.2 Diesel NY Harbor was \$20.36/MMBtu, down from \$20.58/MMBtu in July.
- Uplift per MWh is higher compared to the previous month.
  - Uplift (not including NYISO cost of operations) is (\$0.19)/MWh; higher than (\$0.26)/MWh in July.
    - The Local Reliability Share is \$0.27/MWh, lower than \$0.29 in July.
    - The Statewide Share is (\$0.46)/MWh, higher than (\$0.55)/MWh in July.
  - TSA \$ per NYC MWh is \$0.00/MWh.
  - Total uplift costs (Schedule 1 components including NYISO Cost of Operations) are lower than July.

#### <u>NYISO Average Cost/MWh (Energy and Ancillary Services)</u>\* <u>from the LBMP Customer point of view</u>

| 2014                                                                              | <u>January</u> | February | March  | <u>April</u> | May    | <u>June</u> | <u>July</u> | <u>August</u> | <u>September</u> | <u>October</u>  | November                     | December                   |
|-----------------------------------------------------------------------------------|----------------|----------|--------|--------------|--------|-------------|-------------|---------------|------------------|-----------------|------------------------------|----------------------------|
| LBMP                                                                              | 183.36         | 123.19   | 109.58 | 46.08        | 40.29  | 43.38       | 43.96       | 34.48         |                  |                 |                              |                            |
| NTAC                                                                              | 0.56           | 0.64     | 0.39   | 1.18         | 0.69   | 0.78        | 0.43        | 0.41          |                  |                 |                              |                            |
| Reserve                                                                           | 0.78           | 0.49     | 0.56   | 0.46         | 0.28   | 0.27        | 0.26        | 0.26          |                  |                 |                              |                            |
| Regulation                                                                        | 0.27           | 0.21     | 0.22   | 0.13         | 0.12   | 0.12        | 0.12        | 0.13          |                  |                 |                              |                            |
| NYISO Cost of Operations                                                          | 0.69           | 0.69     | 0.69   | 0.69         | 0.69   | 0.69        | 0.69        | 0.69          |                  |                 |                              |                            |
| Uplift                                                                            | 0.17           | 0.58     | 0.35   | (0.09)       | 0.07   | (0.21)      | (0.26)      | (0.19)        |                  |                 |                              |                            |
| Uplift: Local Reliability Share                                                   | 1.43           | 0.75     | 0.63   | 0.15         | 0.51   | 0.32        | 0.29        | 0.27          |                  |                 |                              |                            |
| Uplift: Statewide Share                                                           | (1.26)         | (0.17)   | (0.27) | (0.24)       | (0.44) | (0.53)      | (0.55)      | (0.46)        |                  |                 |                              |                            |
| Voltage Support and Black Start                                                   | 0.36           | 0.36     | 0.36   | 0.36         | 0.36   | 0.36        | 0.36        | 0.36          |                  |                 |                              |                            |
| Avg Monthly Cost                                                                  | 186.18         | 126.16   | 112.15 | 48.82        | 42.50  | 45.38       | 45.56       | 36.14         |                  |                 |                              |                            |
| Avg YTD Cost                                                                      | 186.18         | 157.91   | 142.76 | 121.95       | 108.33 | 97.81       | 89.43       | 82.57         |                  |                 |                              |                            |
| TSA \$ per NYC MWh                                                                | 0.00           | 0.00     | 0.00   | 0.00         | 0.00   | 0.03        | 0.35        | 0.00          |                  |                 |                              |                            |
| 2013                                                                              | January        | February | March  | April        | May    | June        | July        | <u>August</u> | <u>September</u> | October         | November                     | December                   |
| LBMP                                                                              | 79.77          | 85.76    | 48.94  | 44.47        | 52.21  | 50.17       | 68.49       | 40.81         | 44.24            | 39.85           | 43.30                        | 66.41                      |
| NTAC                                                                              | 0.79           | 0.83     | 0.76   | 0.90         | 0.85   | 0.86        | 0.66        | 0.28          | 0.57             | 0.87            | 1.08                         | 0.59                       |
| Reserve                                                                           | 0.38           | 0.44     | 0.43   | 0.36         | 0.49   | 0.34        | 0.50        | 0.32          | 0.38             | 0.42            | 0.38                         | 0.44                       |
| Regulation                                                                        | 0.13           | 0.13     | 0.40   | 0.00         | 0.09   | 0.13        | 0.00        | 0.13          | 0.13             | 0.16            | 0.13                         | 0.12                       |
| NYISO Cost of Operations                                                          | 0.69           | 0.69     | 0.69   | 0.69         | 0.69   | 0.69        | 0.69        | 0.69          | 0.69             | 0.69            | 0.69                         | 0.69                       |
| Uplift                                                                            | 0.21           | (0.15)   | (0.33) | 0.00         | 0.41   | 0.49        | 2.06        | 0.03          | (0.05)           | 0.18            | (0.07)                       | (0.25)                     |
| Uplift: Local Reliability Share                                                   | 0.44           | 0.40     | 0.19   | 0.37         | 0.58   | 0.81        | 1.27        | 0.49          | 0.31             | 0.38            | 0.19                         | 0.12                       |
| Uplift: Statewide Share                                                           | (0.23)         | (0.55)   | (0.52) | (0.35)       | (0.17) | (0.31)      | 0.79        | (0.46)        | (0.36)           | (0.19)          | (0.25)                       | (0.37)                     |
| Voltage Support and Black Start                                                   | 0.36           | 0.36     | 0.36   | 0.36         | 0.36   | 0.36        | 0.36        | 0.36          | 0.36             | 0.36            | 0.36                         | 0.36                       |
| Avg Monthly Cost                                                                  | 82.34          | 88.06    | 50.96  | 46.91        | 55.10  | 53.05       | 72.87       | 42.62         | 46.31            | 42.54           | 45.88                        | 68.36                      |
| Avg Monthly Cost                                                                  | 02.34          | 00.00    | 50.90  | 40.91        | 55.10  | 55.05       | 12.01       | 42.02         | 40.51            | 42.34           | 45.00                        | 00.50                      |
| Avg YTD Cost                                                                      | 82.34          | 85.08    | 74.02  | 67.80        | 65.46  | 63.36       | 65.10       | 62.27         | 60.74            | 59.30           | 58.24                        | 59.13                      |
| TSA \$ per NYC MWh                                                                | 0.00           | 0.00     | 0.00   | 0.04         | 0.58   | 0.61        | 1.52        | 0.43          | 0.22             | 0.01            | 0.00                         | 0.00                       |
| 2012                                                                              | January        | February | March  | <u>April</u> | May    | <u>June</u> | July        | August        | <u>September</u> | <u>October</u>  | November                     | December                   |
| LBMP                                                                              | 44.00          | 32.45    | 28.98  | 28.31        | 34.68  | 47.37       | 63.80       | 46.24         | 39.59            | 39.30           | 50.16                        | 44.67                      |
| NTAC                                                                              | 0.85           | 0.80     | 0.68   | 0.71         | 0.72   | 0.77        | 0.58        | 0.65          | 0.57             | 0.70            | 0.75                         | 0.83                       |
| Reserve                                                                           | 0.35           | 0.25     | 0.38   | 0.32         | 0.13   | 0.36        | 0.36        | 0.22          | 0.23             | 0.29            | 0.40                         | 0.26                       |
| Regulation                                                                        | 0.10           | 0.08     | 0.13   | 0.12         | 0.09   | 0.15        | 0.15        | 0.12          | 0.09             | 0.10            | 0.11                         | 0.09                       |
| NYISO Cost of Operations                                                          | 0.64           | 0.64     | 0.64   | 0.64         | 0.64   | 0.64        | 0.64        | 0.64          | 0.64             | 0.64            | 0.64                         | 0.64                       |
| Uplift                                                                            | 0.44           | 0.17     | 0.00   | (0.18)       | (0.11) | 0.61        | 0.23        | 0.22          | (0.33)           | 1.04            | 0.82                         | (0.11)                     |
| Uplift: Local Reliability Share                                                   | 0.49           | 0.27     | 0.19   | 0.07         | 0.25   | 0.42        | 0.49        | 0.83          | 0.26             | 0.67            | 0.72                         | 0.30                       |
| Uplift: Statewide Share                                                           | (0.05)         | (0.10)   | (0.19) | (0.25)       | (0.36) | 0.19        | (0.26)      | (0.61)        | (0.59)           | 0.38            | 0.11                         | (0.41)                     |
| Voltage Support and Black Start                                                   | 0.37           | 0.37     | 0.37   | 0.37         | 0.37   | 0.37        | 0.37        | 0.37          | 0.37             | 0.37            | 0.37                         | 0.37                       |
| Avg Monthly Cost                                                                  | 46.75          | 34.75    | 31.19  | 30.29        | 36.52  | 50.27       | 66.14       | 48.46         | 41.17            | 42.44           | 53.26                        | 46.74                      |
| Avg YTD Cost                                                                      | 46.75          | 41.12    | 37.96  | 36.09        | 36.18  | 38.89       | 44.26       | 44.91         | 44.51            | 44.33           | 45.14                        | 45.28                      |
| TSA \$ per NYC MWh<br>* Excludes ICAP payments.<br>Market Mitigation and Analysis | 0.00           | 0.00     | 0.00   | 0.00         | 1.52   | 0.45        | 0.85        | 0.46          | 0.59             | 0.00<br>Data re | 0.00<br>eflects true-ups thr | <b>0.00</b><br>u Mar 2014. |