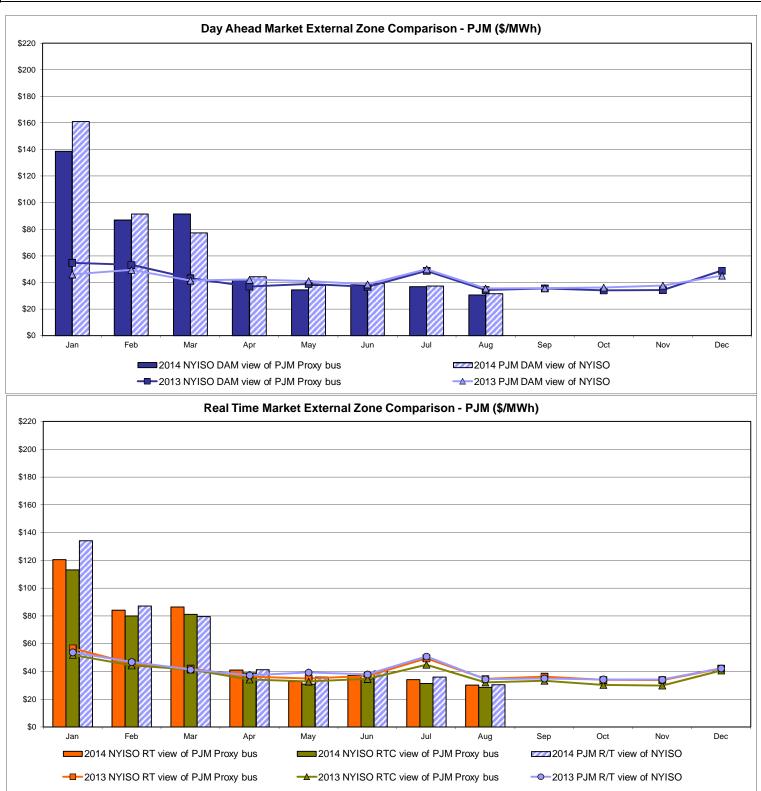

| 31.94                 | 33.20        | 31.13        | 31.25        | 26.53        |
| Standard Deviation | 13.04           | 14.60                      | 14.61                              | 18.11         | 16.33          | 27.25                   | 24.34                 | 27.07        | 16.70        | 16.86        | 14.42        |

\* Straight LBMP averages



Market Mitigation and Analysis Prepared: 9/3/2014 2:08 PM



### Hudson Valley Zone G Monthly Average LBMP Prices 2013 - 2014



Market Mitigation and Analysis Prepared:9/3/2014 2:08 PM



Market Mitigation and Analysis Prepared:9/3/2014 2:09 PM



Market Mitigation and Analysis Prepared:9/3/2014 2:09 PM





Market Mitigation and Analysis Prepared:9/2/2014 2:59 PM



## **External Comparison ISO-New England**





## **External Comparison PJM**

### **External Comparison Ontario IESO**



Notes: Exchange factor used for August 2014 was 0.9153 to US \$ HOEP: Hourly Ontario Energy Price Pre-Dispatch: Projected Energy Price



## External Controllable Line: Cross Sound Cable (New England)



Note:

ISO-NE Forecast is an advisory posting @ 18:00 day before.

The DAM and R/T prices at the Shorham 13899 interface are used for ISO-NE.

The DAM and R/T prices at the CSC interface are used for NYISO.



## External Controllable Line: Northport - Norwalk (New England)



#### Note:

ISO-NE Forecast is an advisory posting @ 18:00 day before.

The DAM and R/T prices at the Northport 138 interface are used for ISO-NE.

The DAM and R/T prices at the 1385 interface are used for NYISO.



## External Controllable