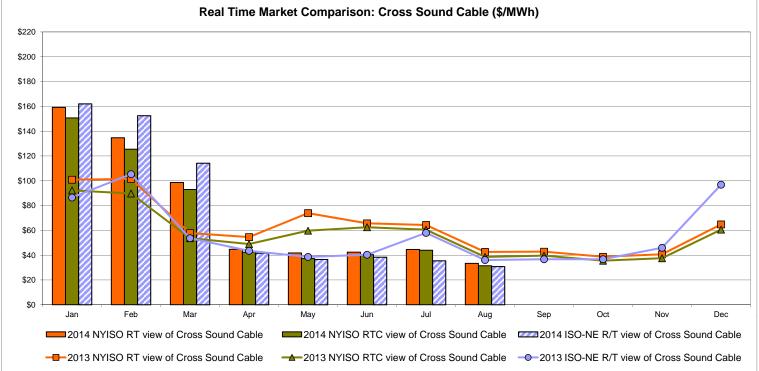

| 27.07        | 16.70        | 16.86        | 14.42        |

\* Straight LBMP averages



Market Mitigation and Analysis Prepared: 9/3/2014 2:08 PM



### Hudson Valley Zone G Monthly Average LBMP Prices 2013 - 2014



Market Mitigation and Analysis Prepared:9/3/2014 2:08 PM



Market Mitigation and Analysis Prepared:9/3/2014 2:09 PM



Market Mitigation and Analysis Prepared:9/3/2014 2:09 PM





Market Mitigation and Analysis Prepared:9/2/2014 2:59 PM



## **External Comparison ISO-New England**





## **External Comparison PJM**

### **External Comparison Ontario IESO**



Notes: Exchange factor used for August 2014 was 0.9153 to US \$ HOEP: Hourly Ontario Energy Price Pre-Dispatch: Projected Energy Price



## External Controllable Line: Cross Sound Cable (New England)



Note:

ISO-NE Forecast is an advisory posting @ 18:00 day before.

The DAM and R/T prices at the Shorham 13899 interface are used for ISO-NE.

The DAM and R/T prices at the CSC interface are used for NYISO.



## External Controllable Line: Northport - Norwalk (New England)



#### Note:

ISO-NE Forecast is an advisory posting @ 18:00 day before.

The DAM and R/T prices at the Northport 138 interface are used for ISO-NE.

The DAM and R/T prices at the 1385 interface are used for NYISO.



## External Controllable Line: Neptune (PJM)



## **External Comparison Hydro-Quebec**





Note:

Hydro-Quebec Prices are unavailable.



## External Controllable Line: Linden VFT (PJM)





## External Controllable Line: Hudson (PJM)



#### NYISO Real Time Price Correction Statistics

| 0044